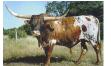

## RM TOUCH N WHIRL PAT

Date of Birth: 04/22/2005 Registration 1: CI235904

Breeder: Red McCombs Ranches Owner: **Davis-Sparger Partnership** 

RM Touch N Whirl PAT is one of the most recognizable and beautiful cows in the industry. She is over 90", loud colored and perfect conformation. She is one of the breed's greatest producers with 26 calves registered to her! Her pedigree is nothing short of amazing. Her sire, Touchdown of RM currently has three daughters over 90" and others getting close. Her dam is YO Ranch breeding which adds old line genetics to the mix. Her pedigree