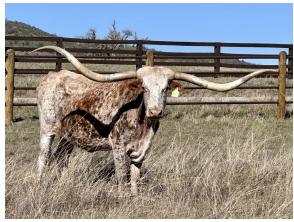

103.6250 on 10/17/2015 **Total Horn:** TTT: 95.1250 on 04/08/2022 Composite: 202.5000 on 10/13/2012

TOUCHDOWN OF RM

RM TOUCH N WHIRL PAT

RM MISS WHIRLWIND

Courtesy of LM Longhorns

SUPER BOWL

**SUPERMAN** 

**Bouncer Blend** 