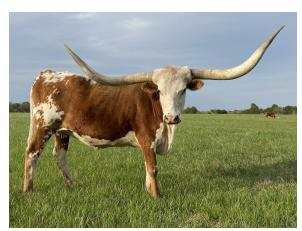

## **SOUTHERN EARLY STAR**

Date of Birth: 04/24/2012 **Registration 1:** CI288782

Sale Price:

Early Star is a combination of genetics from the great Johnnie Hoffman and Darlene Aldridge programs. She comes from a long lineup of big horned cattle including Starbase Commander, PPF Gunmaker, J.R.Grand Slam, Re Deja Vu ad Delta Flamingo. She measured 76.5" TTT and 96" of total horn on 9/20/18. We are keeping her 2018 Rebel HR calf as a replacement. She sells exposed to Jammin Tex (owned by Allen, Filip, Mangold, Harrell,

99.0000 on 03/14/2019 **Total Horn:** TTT: 79.3750 on 02/22/2021 Base: 13.5000 on 03/14/2019

STARBASE COMMANDER

SOUTHERN EARLY STAR

Southern Early Dawn

Courtesy of Pace Texas Longhorns

PPF Gun Maker

Lady Dixie