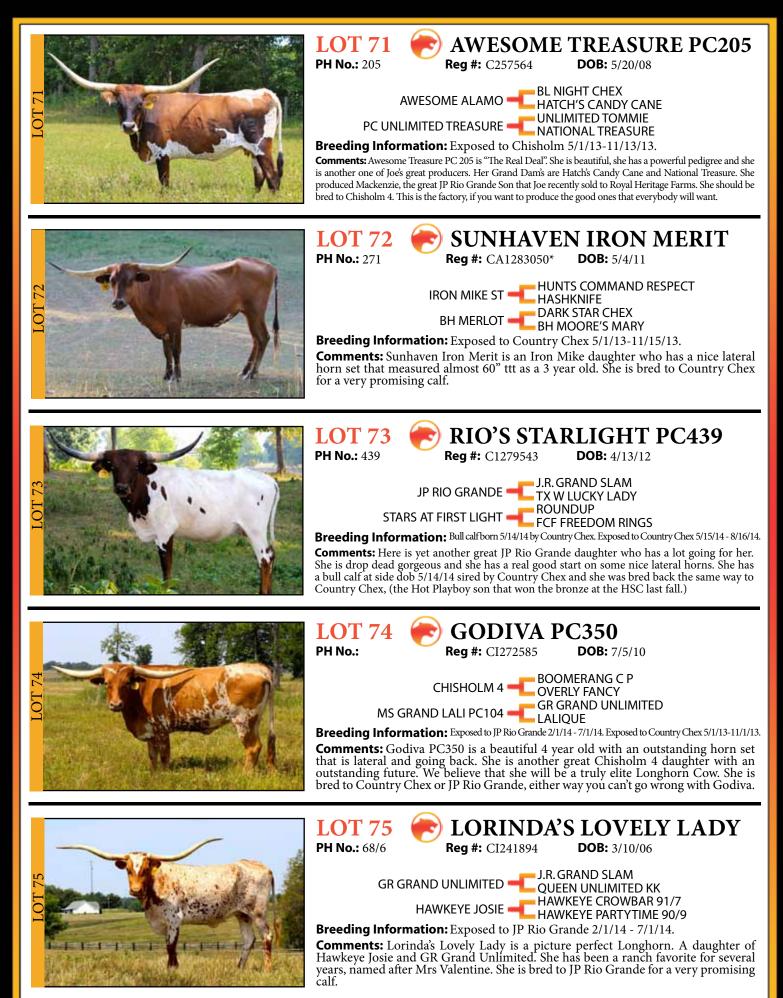

Panther Creek Longhorns Dispersal Sale

J.R. GRAND SLAM JP RIO GRANDE 🔫 TX W LUCKY LADY EOT BOOMJEWELL 862 - HL BOOMERMAN

Breeding Information: Exposed to Country Chex 5/1/14 - 8/16/14.

Comments: Conchita PC433 is yet another great JP Rio Grande heifer and she has a whole lot going for her with her lateral horn set that measured 58.5 " ttt at only 2 1/2 years old. She is out of an outstanding dam named EOT Boomjewell. This heifer is destined for greatness. She is bred to Country Chex, the Hot Playboy son that won the bronze at the HSC last fall.

TEXANA TEQUILA - AWESOME VIAGRA AWESOME BABE

Breeding Information: Bull calf born 4/17/14 by JP Rio Grande. Exposed to JP Rio Grande 4/17/14 - 7/1/14. Exposed to Country Chex 7/5/14 - 9/25/14.

**Comments:** Awesome Tequila is a very pretty black and white Longhorn Cow. Her dam Texana Tequila sold for over \$30,000 at a Legacy Sale. She has a bull calf at side dob 4/17/14 sired by JP Rio Grande and she is bred back to either JP Rio Grande or Country Chex. This is the kind of cow that will make you some money.

JP RIO GRANDE 585 DELUGE -COOPER'S TORO

Breeding Information: Bull calf born 5/7/14 Country Chex, Exposed to Rio Magic 5/15/14 - 9/25/14. Comments: Grande Deluge PC20 is yet another great JP Rio Grande heifer offered in this herd dispersal. She has a great start on some very lateral horns and on the bottom she is out of the 585 Deluge cow that has been such a great proven producer. She has a bull calf at side dob 5/7/14 sired by Country Chex and she is bred back to Rio Magic, the JP Rio Grande son that is out of the 80" brindle cow. This will be a very special longhorn cow one day.

**Breeding Information:** Exposed to JP Rio Grande 2/1/14 - 7/1/14. **Comments:** RM Super Lady 378 could win a photo contest for the prettiest Longhorn cow. Just look at how feminine she is. Joe bought her from Ben Gravett just before Ben passed away, and then Joe didn't get too much time to enjoy her afterwards. She is bred to JP Rio Grande for what should be an outstanding calf. She is as pretty in person as she is in this photo.