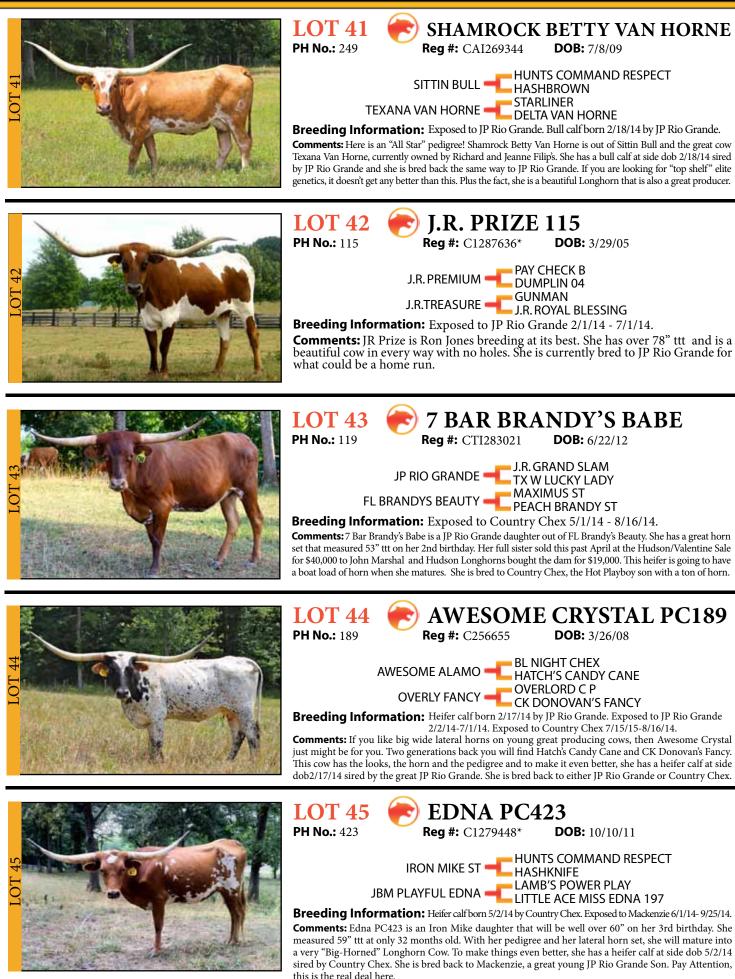

JP RIO GRANDE - J.R. GRAND SLAM TX W LUCKY LADY TEXANA VAN HORNE - DELTA VAN HORNE

Breeding Information: AI'd to Cowboy Tuff Chex 7/10/14.

**Comments:** Shamrock Rock My World is an amazing 4 year old cow. She has an "All Star" pedigree sired by JP Rio Grande and her dam is Texana Van Horne. Her amazing horn set measured 74 1/2 " ttt this past June, one month before her 4th birthday. Joe had her A.I.d on 7/10/14 to Cowboy Tuff Chex, the longest horned bull in the breed. This one is worth a small fortune and every Longhorn breeder in the Country will want to bid on this lady.