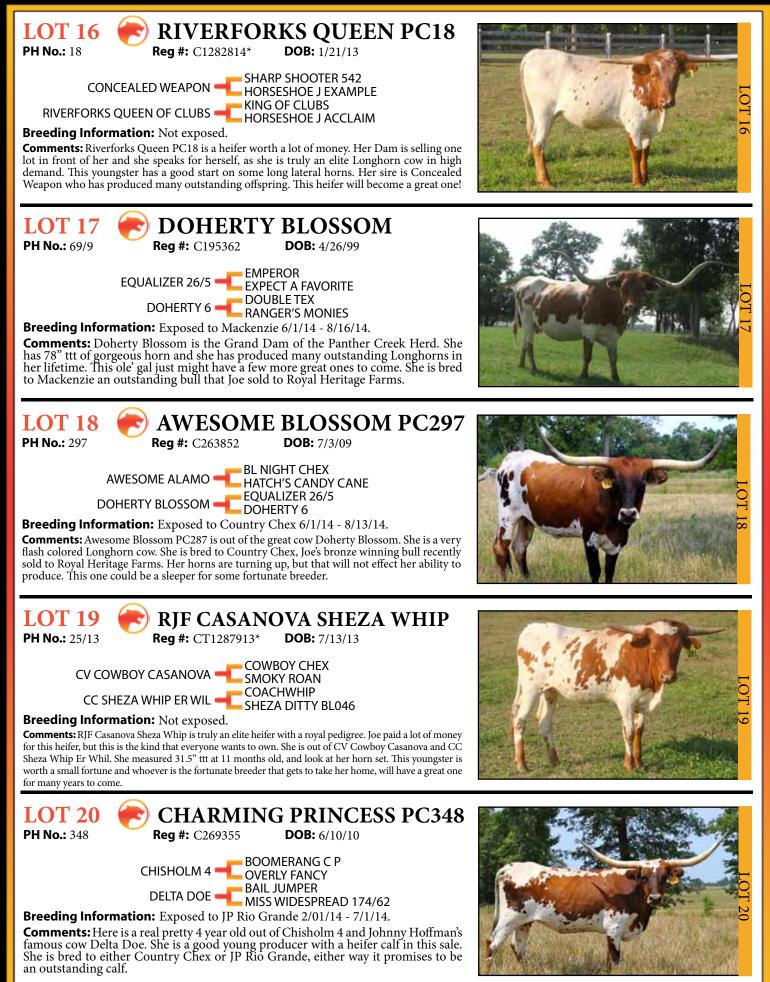

|        | LOT 11<br>PH No.: 251<br>erg #: CI260162<br>SEQUELA PC251<br>DOB: 8/23/08                                                                                                                                                                                                                                                                                                                                                                                                                                                                                                                                                                                                                                                                                                                                                                                                                                                                                                                      |
|--------|------------------------------------------------------------------------------------------------------------------------------------------------------------------------------------------------------------------------------------------------------------------------------------------------------------------------------------------------------------------------------------------------------------------------------------------------------------------------------------------------------------------------------------------------------------------------------------------------------------------------------------------------------------------------------------------------------------------------------------------------------------------------------------------------------------------------------------------------------------------------------------------------------------------------------------------------------------------------------------------------|
|        | AWESOME ALAMO<br>SEQUELA<br>Breeding Information: Exposed to JP Rio Grande 2/1/14 - 7/1/14.<br>Comments: Awesome Sequela PC251 is a daughter of the famous Sequela. She is a<br>beautiful cow, but more importantly she is a great producer. Just look at her heifer<br>in this sale named Hot Sequela PC414. She is bred to either Mackenzie or JP Rio<br>Grande for a very promising calf.                                                                                                                                                                                                                                                                                                                                                                                                                                                                                                                                                                                                   |
| Tot 12 | LOT 12<br>PH No.: 414 Provide the same way to Country Chex, the award winning bull that Joe recently sold to Royal Heritage Farms.                                                                                                                                                                                                                                                                                                                                                                                                                                                                                                                                                                                                                                                                                                                                                                                                                                                             |
|        | LOT 13<br>PH No.: 379<br>AWESOME JAYNE PC206<br>PC ADMIRABLE JAYNE<br>MOT PLAYBOY<br>HOT PLAYBOY<br>HOT SPOTS 7<br>JP GRAND ANNE<br>AWESOME JAYNIE PC206<br>C ADMIRABLE JAYNE<br>Breeding Information: Exposed to Rio Magic 5/1/14 – 9/25/14<br>Comments: Awesome Jaynie PC379 is an outstanding Hot Playboy daughter. She measured 65.75 ttt this past June, at less than 3 1/2 years old. She is going to mature into a very "Big-Horned" Longhorn Cow.<br>She has a pretty heifer calf that sells in the next lot behind her in the auction. She is bred to Rio Magic, a<br>great young JP Rio Grande son out of an 80" ttt brindle cow.                                                                                                                                                                                                                                                                                                                                                    |
| Iot 14 | LOT 14<br>PH No.: 29 BURKETT'S JAYNIE PC29<br>Reg #: C1288527* DOB: 10/2/13<br>BURKETT JP RIO GRANDE<br>JBM RITZY BECCA<br>HOT PLAYBOY<br>AWESOME JAYNIE PC379 HOT PLAYBOY<br>AWESOME JAYNIE PC379 KWESOME JAYNIE PC206<br>Breeding Information: Not exposed.<br>Comments: Burkett's Jaynie PC29 is a gorgeous heifer out of Burkett, (a JP Rio<br>Grande son with RRR Miss Becca as his Grand Dam) and her dam is a fantastic<br>longhorn cow in every way, she sells one lot in front of her. This little girl could grow<br>up to be an outstanding Longhorn cow one day.                                                                                                                                                                                                                                                                                                                                                                                                                   |
| Fage 8 | LOT 15<br>PH No.: 26 RIVERFORKS QUEEN OF CLUBS<br>Reg #: C1237866 DOB: 2/23/06<br>KING OF CLUBS GUNMAN<br>J. R. J. S.<br>GUNFIGHTER<br>HORSESHOE J ACCLAIM GUNFIGHTER<br>HORSESHOE J ACCLAIM GUNFIGHTER<br>HORSESHOE J ACCLAIM GUNFIGHTER<br>HORSESHOE J SHOWLL<br>Breeding Information: Bull calf born 4/17/14 by JP Rio Grande A.I2d to Cowboy Tuff Chex on 7/10/14.<br>Comments: Riverforks Queen of Clubs is a drop dead gorgeous cow with 80° of tip to tip horn. She is an<br>outstanding producer, just look at her heifer in this sale, Riverforks Queen PC18. There is not a hole in<br>this cow, just look at her, she is amazing. She has a bull calf at side dob 4/17/14 sired by JP Rio Grande for<br>what is almost a sure thing for a future herd sire. Joe A.I2d her to Cowboy Tuff Chex, the longest horned<br>bull in the breed, on 7/10/14. for what could become one of the most outstanding Longhorn calves ever<br>to be born.<br>Panther Creek Longhorns Dispersal Sale |