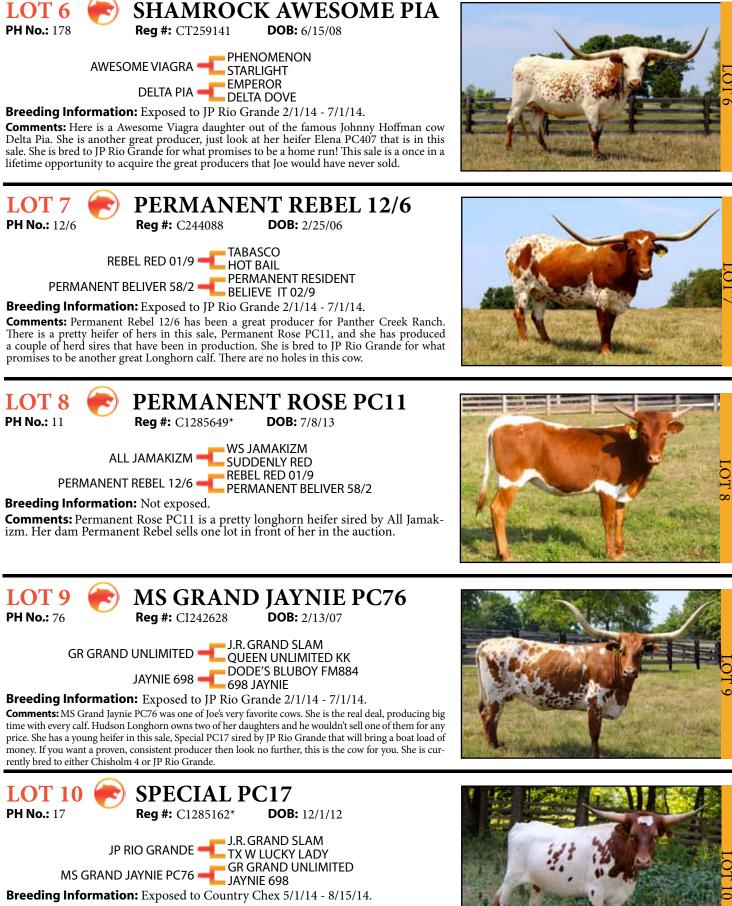

**Comments:** Joe named this heifer right by calling her Special. She is out of one of the most productive cows to ever wear the PC Brand, MS Grand Jaynie PC76. Hudson Longhorn owns 2 of her daughters and they wouldn't part with them. This heifer has the potential to be one of JP Rio Grande greatest daughters ever. She is bred to Country Chex, the Hot Playboy son that won a bronze at the HSC last fall. She is truly Special.

|        | LOT 11<br>PH No.: 251<br>erg #: CI260162<br>SEQUELA PC251<br>DOB: 8/23/08                                                                                                                                                                                                                                                                                                                                                                                                                                                                                                                                                                                                                                                                                                                                                                                                                                                                                                                      |
|--------|------------------------------------------------------------------------------------------------------------------------------------------------------------------------------------------------------------------------------------------------------------------------------------------------------------------------------------------------------------------------------------------------------------------------------------------------------------------------------------------------------------------------------------------------------------------------------------------------------------------------------------------------------------------------------------------------------------------------------------------------------------------------------------------------------------------------------------------------------------------------------------------------------------------------------------------------------------------------------------------------|
|        | AWESOME ALAMO<br>SEQUELA<br>Breeding Information: Exposed to JP Rio Grande 2/1/14 - 7/1/14.<br>Comments: Awesome Sequela PC251 is a daughter of the famous Sequela. She is a<br>beautiful cow, but more importantly she is a great producer. Just look at her heifer<br>in this sale named Hot Sequela PC414. She is bred to either Mackenzie or JP Rio<br>Grande for a very promising calf.                                                                                                                                                                                                                                                                                                                                                                                                                                                                                                                                                                                                   |
| Tot 12 | LOT 12<br>PH No.: 414 Provide the same way to Country Chex, the award winning bull that Joe recently sold to Royal Heritage Farms.                                                                                                                                                                                                                                                                                                                                                                                                                                                                                                                                                                                                                                                                                                                                                                                                                                                             |
|        | LOT 13<br>PH No.: 379<br>AWESOME JAYNE PC206<br>PC ADMIRABLE JAYNE<br>MOT PLAYBOY<br>HOT PLAYBOY<br>HOT SPOTS 7<br>JP GRAND ANNE<br>AWESOME JAYNIE PC206<br>C ADMIRABLE JAYNE<br>Breeding Information: Exposed to Rio Magic 5/1/14 – 9/25/14<br>Comments: Awesome Jaynie PC379 is an outstanding Hot Playboy daughter. She measured 65.75 ttt this past June, at less than 3 1/2 years old. She is going to mature into a very "Big-Horned" Longhorn Cow.<br>She has a pretty heifer calf that sells in the next lot behind her in the auction. She is bred to Rio Magic, a<br>great young JP Rio Grande son out of an 80" ttt brindle cow.                                                                                                                                                                                                                                                                                                                                                    |
| Iot 14 | LOT 14<br>PH No.: 29 BURKETT'S JAYNIE PC29<br>Reg #: C1288527* DOB: 10/2/13<br>BURKETT JP RIO GRANDE<br>JBM RITZY BECCA<br>HOT PLAYBOY<br>AWESOME JAYNIE PC379 HOT PLAYBOY<br>AWESOME JAYNIE PC379 KWESOME JAYNIE PC206<br>Breeding Information: Not exposed.<br>Comments: Burkett's Jaynie PC29 is a gorgeous heifer out of Burkett, (a JP Rio<br>Grande son with RRR Miss Becca as his Grand Dam) and her dam is a fantastic<br>longhorn cow in every way, she sells one lot in front of her. This little girl could grow<br>up to be an outstanding Longhorn cow one day.                                                                                                                                                                                                                                                                                                                                                                                                                   |
| Fage 8 | LOT 15<br>PH No.: 26 RIVERFORKS QUEEN OF CLUBS<br>Reg #: C1237866 DOB: 2/23/06<br>KING OF CLUBS GUNMAN<br>J. R. J. S.<br>GUNFIGHTER<br>HORSESHOE J ACCLAIM GUNFIGHTER<br>HORSESHOE J ACCLAIM GUNFIGHTER<br>HORSESHOE J ACCLAIM GUNFIGHTER<br>HORSESHOE J SHOWLL<br>Breeding Information: Bull calf born 4/17/14 by JP Rio Grande A.I2d to Cowboy Tuff Chex on 7/10/14.<br>Comments: Riverforks Queen of Clubs is a drop dead gorgeous cow with 80° of tip to tip horn. She is an<br>outstanding producer, just look at her heifer in this sale, Riverforks Queen PC18. There is not a hole in<br>this cow, just look at her, she is amazing. She has a bull calf at side dob 4/17/14 sired by JP Rio Grande for<br>what is almost a sure thing for a future herd sire. Joe A.I2d her to Cowboy Tuff Chex, the longest horned<br>bull in the breed, on 7/10/14. for what could become one of the most outstanding Longhorn calves ever<br>to be born.<br>Panther Creek Longhorns Dispersal Sale |