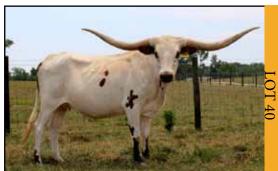

erful pedigree out of Boomerang CP and Starlight who once was the longest cow in the breed. This cow is a proven producer. She was A.I.'d to Cowboy Cassanovia on 7/10/14 for what promises to be an outstanding calf.







Breeding Information: Heifer calf born 5/9/14 by Country Chex. Exposed to Rio Magic 5/15/14 -9/25/14.

**Comments:** RRR Miss Gladys 032 is only a 4 year old measuring 71" ttt this past June. Her horn set is outstanding and we believe she will mature into a really "big horned" Longhorn cow. She is a daughter of Rio Bravo Chex and Dick Lowe breeding on the bottom. She has a heifer calf at side dob 5/9/14 sired by Country Chex and she is bred back to Rio Magic, a young bull with a powerful pedigree. This is cow could become a gold mine for the fortunate new owner.













Panther Creek Longhorns Dispersal Sale











J.R. GRAND SLAM JP RIO GRANDE 🔫 TX W LUCKY LADY EOT BOOMJEWELL 862 - HL BOOMERMAN

Breeding Information: Exposed to Country Chex 5/1/14 - 8/16/14.

Comments: Conchita PC433 is yet another great JP Rio Grande heifer and she has a whole lot going for her with her lateral horn set that measured 58.5 " ttt at only 2 1/2 years old. She is out of an outstanding dam named EOT Boomjewell. This heifer is destined for greatness. She is bred to Country Chex, the Hot Playboy son that won the bronze at the HSC last fall.



TEXANA TEQUILA - AWESOME VIAGRA AWESOME BABE

Breeding Information: Bull calf born 4/17/14 by JP Rio Grande. Exposed to JP Rio Grande 4/17/14 - 7/1/14. Exposed to Country Chex 7/5/14 - 9/25/14.

**Comments:** Awesome Tequila is a