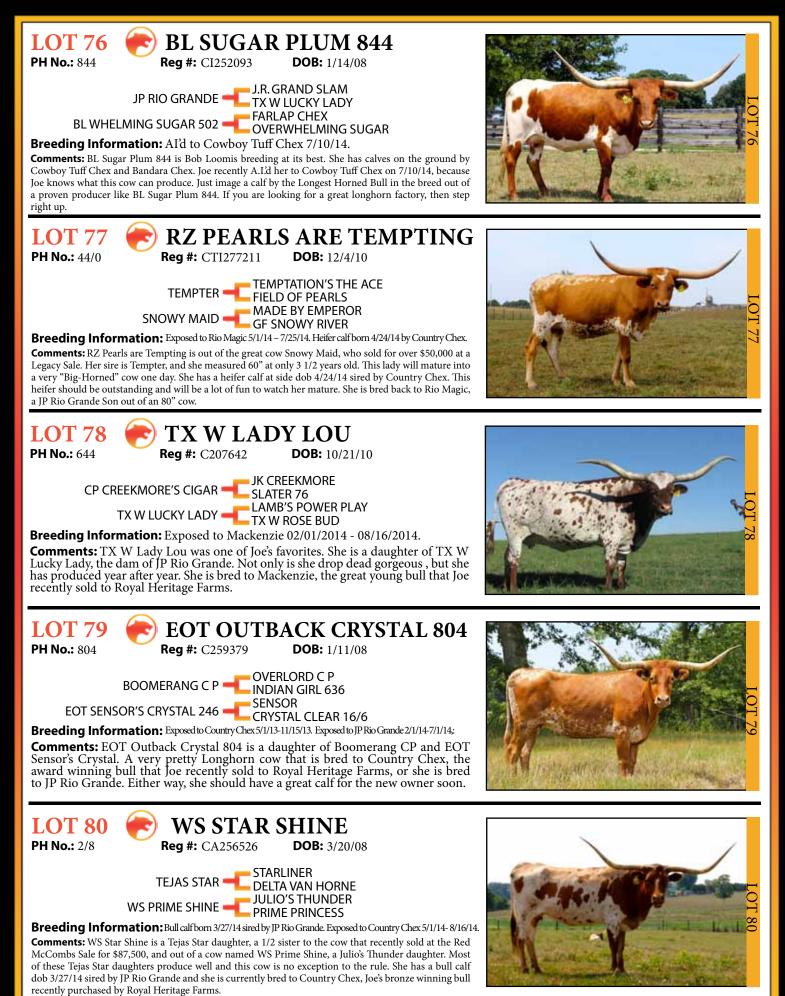

WS ZOOM

**LOT 66** 

**Breeding Information:** Heifer calf born 3/28/14 by Country Chex. Exposed to Country Chex 5/1/14 -8/16/14. **Comments:** Sittin Strawberry PC418 has a Royal Pedigree, sired by Sittin Bull and her dam is Awesome Strawberry. This heifer just could be the next great producer in the Longhorn breed with a pedigree like this. It appears that she broke the tip of her horns, and even with that she measured 57.5" ttt at only 32 months old. She will mature into a really big horned cow. To sweeten things up even more, she has a heifer calf at side dob 3/28/14 sired by Country Chex, the HSC winning bull and she was bred back the same way to Country Chex.

**Breeding Information:** Exposed to Country Chex 5/1/14 - 8/16/14. exposed to JP Rio Grande 2/1/14-4/30/14. **Comments:** Country Legend is a flashy painted up Longhorn heifer. Her Grand Dams are Delta Vixex on the top and Country Girl on the bottom. She is bred to JP Rio Grande or to Country Chex, either way you will get a calf with loads of genetic potential.

**Breeding Information:** Heifer calf born 4/11/14 by Country Chex. Exposed to Burkett 6/1/14-9/25/14. **Comments:** DC Bueno Tango is a flashy Cowboy Chex daughter. Her horns are going up, but it looks like they will roll. If you have a little time and patience, this girl just might grow into a really special big horned cow one day. To sweeten the pot a bit, she has a heifer calf at side dob 4/1/14 sired by Country Chex, Joe's bronze winning Hot Playboy son. She is bred back to Burkett, a JP Rio Grande son with RRR Miss Becca as a Grand Dam.