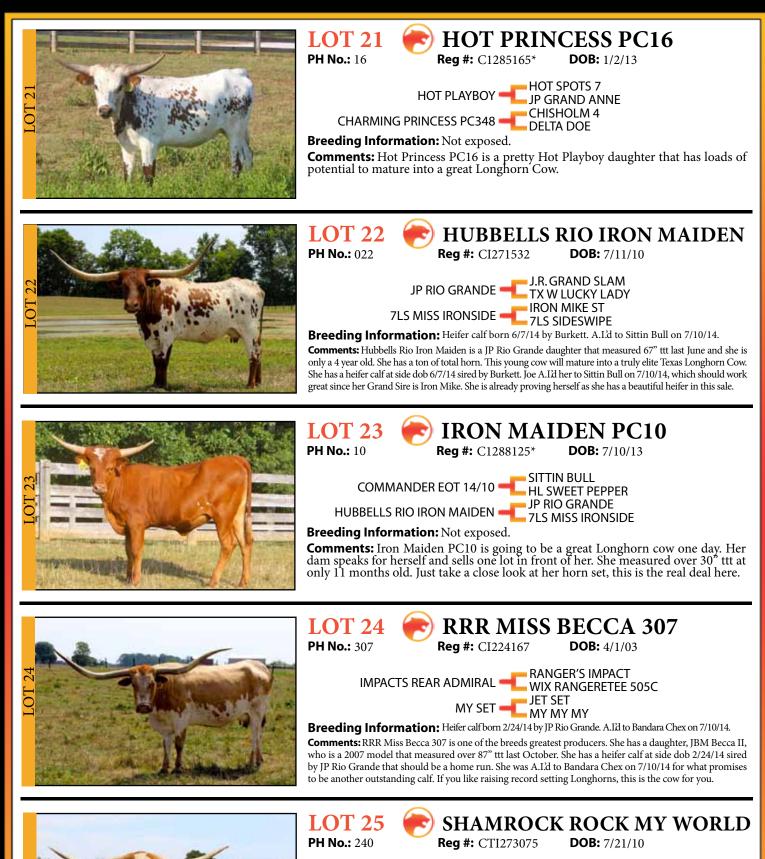

JP RIO GRANDE - J.R. GRAND SLAM TX W LUCKY LADY TEXANA VAN HORNE - DELTA VAN HORNE

Breeding Information: AI'd to Cowboy Tuff Chex 7/10/14.

**Comments:** Shamrock Rock My World is an amazing 4 year old cow. She has an "All Star" pedigree sired by JP Rio Grande and her dam is Texana Van Horne. Her amazing horn set measured 74 1/2 " ttt this past June, one month before her 4th birthday. Joe had her A.I.d on 7/10/14 to Cowboy Tuff Chex, the longest horned bull in the breed. This one is worth a small fortune and every Longhorn breeder in the Country will want to bid on this lady.