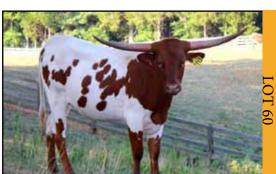

**Comments:** Here is a brindle JP Rio Grande daughter. Her horns are heading up, but after a close inspection, we believe that they will roll out. Be patient with this youngster and watch her mature into a really special Rio daughter. She is bred to Country Chex, the Hot Playboy son with a ton of horn. Don't miss this one, she will be a beautiful Longhorn cow one day.

MARKSMAN 1 CONCEALED WEAPON HORSESHOE J ELEGANT HOT FANCY PC389 COVERLY FANCY

Breeding Information: Not exposed.

**Comments:** Fancy Mark PC27 is a pretty little heifer out of Marksman 1, (a Concealed Weapon son) and Hot Fancy PC389. Take a good look at this one when you get to the sale, you might just want to take her home with you.