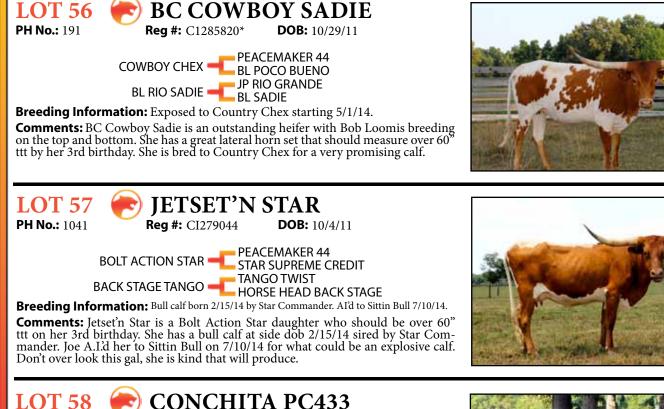

who once was the longest cow in the breed. This cow is a proven producer. She was A.I.'d to Cowboy Cassanovia on 7/10/14 for what promises to be an outstanding calf.







Breeding Information: Heifer calf born 5/9/14 by Country Chex. Exposed to Rio Magic 5/15/14 -9/25/14.

**Comments:** RRR Miss Gladys 032 is only a 4 year old measuring 71" ttt this past June. Her horn set is outstanding and we believe she will mature into a really "big horned" Longhorn cow. She is a daughter of Rio Bravo Chex and Dick Lowe breeding on the bottom. She has a heifer calf at side dob 5/9/14 sired by Country Chex and she is bred back to Rio Magic, a young bull with a powerful pedigree. This is cow could become a gold mine for the fortunate new owner.













Panther Creek Longhorns Dispersal Sale











J.R. GRAND SLAM JP RIO GRANDE 🔫 TX W LUCKY LADY EOT BOOMJEWELL 862 - HL BOOMERMAN

Breeding Information: Exposed to Country Chex 5/1/14 - 8/16/14.

Comments: Conchita PC433 is yet another great JP Rio Grande heifer and she has a whole lot going for her with her lateral horn set that measured 58.5 " ttt at only 2 1/2 years old. She is out of an outstanding dam named EOT Boomjewell. This heifer is destined for greatness. She is bred to Country Chex, the Hot Playboy son that won the bronze at the HSC last fall.



TEXANA TEQUILA - AWESOME VIAGRA AWESOME BABE

Breeding Information: Bull calf born 4/17/14 by JP Rio Grande. Exposed to JP Rio Grande 4/17/14 - 7/1/14. Exposed to Country Chex 7/5/14 - 9/25/14.

**Comments:** Awesome Tequila is a very pretty black and white Longhorn Cow. Her d