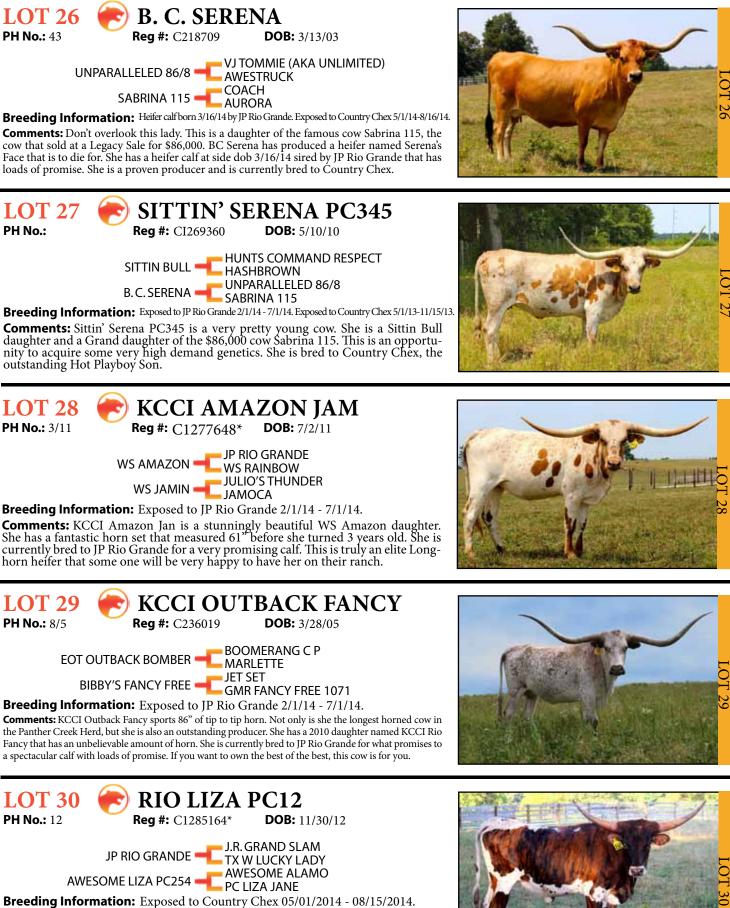

**Comments:** Here is a brindle JP Rio Grande daughter. Her horns are heading up, but after a close inspection, we believe that they will roll out. Be patient with this youngster and watch her mature into a really special Rio daughter. She is bred to Country Chex, the Hot Playboy son with a ton of horn. Don't miss this one, she will be a beautiful Longhorn cow one day.

MARKSMAN 1 CONCEALED WEAPON HORSESHOE J ELEGANT HOT FANCY PC389 COVERLY FANCY

Breeding Information: Not exposed.

**Comments:** Fancy Mark PC27 is a pretty little heifer out of Marksman 1, (a Concealed Weapon son) and Hot Fancy PC389. Take a good look at this one when you get to the sale, you might just want to take her home with you.