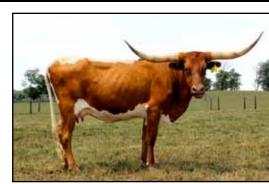

**Breeding Information:** Exposed to JP Rio Grande 2/1/14 - 7/1/14. **Comments:** RM Super Lady 378 could win a photo contest for the prettiest Longhorn cow. Just look at how feminine she is. Joe bought her from Ben Gravett just before Ben passed away, and then Joe didn't get too much time to enjoy her afterwards. She is bred to JP Rio Grande for what should be an outstanding calf. She is as pretty in person as she is in this photo.