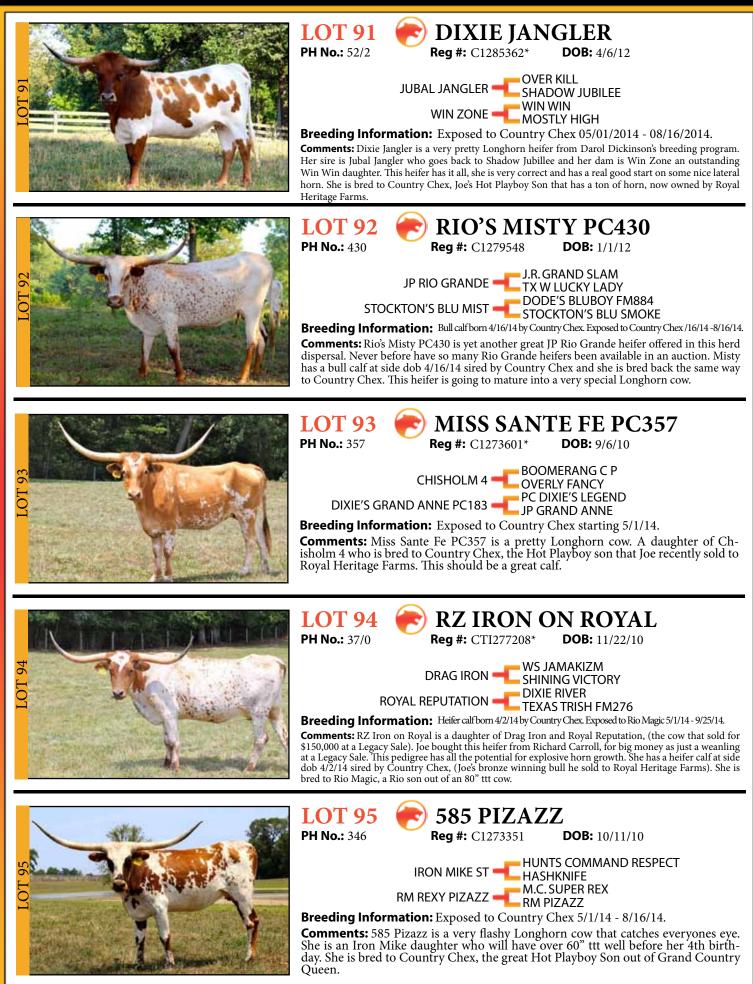

bred to JP Rio Grande for what should be an outstanding calf. She is as pretty in person as she is in this photo.

WS ZOOM

**LOT 66** 









**Breeding Information:** Heifer calf born 3/28/14 by Country Chex. Exposed to Country Chex 5/1/14 -8/16/14. **Comments:** Sittin Strawberry PC418 has a Royal Pedigree, sired by Sittin Bull and her dam is Awesome Strawberry. This heifer just could be the next great producer in the Longhorn breed with a pedigree like this. It appears that she broke the tip of her horns, and even with that she measured 57.5" ttt at only 32 months old. She will mature into a really big horned cow. To sweeten things up even more, she has a heifer calf at side dob 3/28/14 sired by Country Chex, the HSC winning bull and she was bred back the same way to Country Chex.





**Breeding Information:** Exposed to Country Chex 5/1/14 - 8/16/14. exposed to JP Rio Grande 2/1/14-4/30/14. **Comments:** Country Legend is a flashy painted up Longhorn heifer. Her Grand Dams are Delta Vixex on the top and Country Girl on the bottom. She is bred to JP Rio Grande or to Country Chex, either way you will get a calf with loads of genetic potential.



**Breeding Information:** Heifer calf born 4/11/14 by Country Chex. Exposed to Burkett 6/1/14-9/25/14. **Comments:** DC Bueno Tango is a flashy Cowboy Chex daughter. Her horns are going up, but it looks like they will roll. If you have a little time and patience, this girl just might grow into a really special big horned cow one day. To sweeten the pot a bit, she has a heifer calf at side dob 4/1/14 sired by Country Chex, Jo