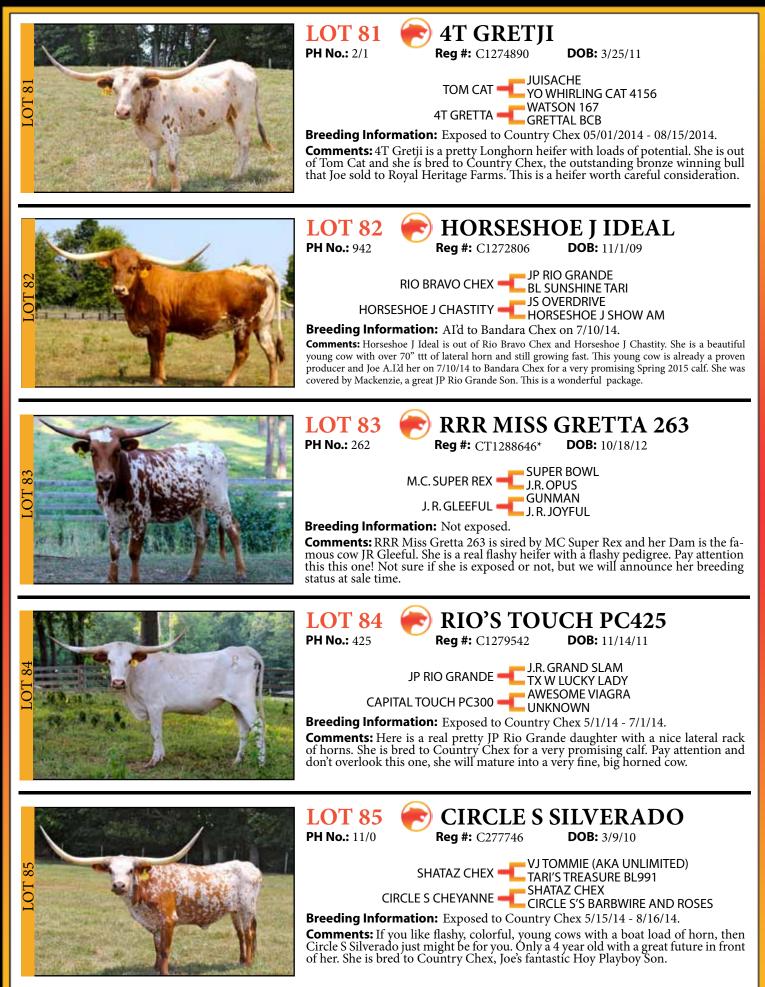

very lateral horns and on the bottom she is out of the 585 Deluge cow that has been such a great proven producer. She has a bull calf at side dob 5/7/14 sired by Country Chex and she is bred back to Rio Magic, the JP Rio Grande son that is out of the 80" brindle cow. This will be a very special longhorn cow one day.

















**Breeding Information:** Exposed to JP Rio Grande 2/1/14 - 7/1/14. **Comments:** RM Super Lady 378 could win a photo contest for the prettiest Longhorn cow. Just look at how feminine she is. Joe bought her from Ben Gravett just before Ben passed away, and then Joe didn't get too much time to enjoy her afterwards. She is bred to JP Rio Grande for what should be an outstanding calf. She is as pretty in person as she is in this photo.

WS ZOOM

**LOT 66** 









**Breeding Information:** Heifer calf born 3/28/14 by Country Chex. Exposed to Country Chex 5/1/14 -8/16/14. **Comments:** Sittin Strawberry PC418 has a Royal Pedigree, sired by Sittin Bull and her dam is Awesome Strawberry. This heifer just could be the next great producer in the Longhorn breed with a pedigree like this. It appears that she broke the tip of her horns, and even with that she measured 57.5" ttt at only 32 months old. She will mature into a really big horned cow. To sweeten things up even more, she has a heifer calf at side dob 3/28/14 sired by Country Chex, the HSC winning bull and she was bred back the same way to Country Chex.





**Breeding Information:** Exposed to Country Chex 5/1/14 - 8/16/14. exposed to JP Rio Grande 2/1/14-4/30/14. **Comments:** Country Legend