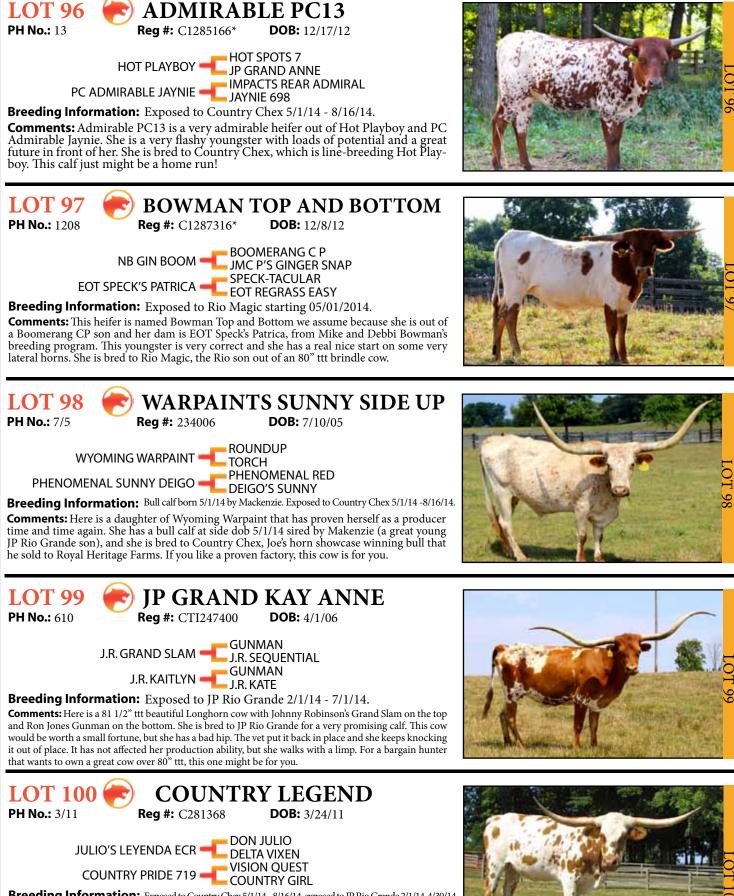

red to JP Rio Grande for what should be an outstanding calf. She is as pretty in person as she is in this photo.

WS ZOOM

**LOT 66** 









**Breeding Information:** Heifer calf born 3/28/14 by Country Chex. Exposed to Country Chex 5/1/14 -8/16/14. **Comments:** Sittin Strawberry PC418 has a Royal Pedigree, sired by Sittin Bull and her dam is Awesome Strawberry. This heifer just could be the next great producer in the Longhorn breed with a pedigree like this. It appears that she broke the tip of her horns, and even with that she measured 57.5" ttt at only 32 months old. She will mature into a really big horned cow. To sweeten things up even more, she has a heifer calf at side dob 3/28/14 sired by Country Chex, the HSC winning bull and she was bred back the same way to Country Chex.





**Breeding Information:** Exposed to Country Chex 5/1/14 - 8/16/14. exposed to JP Rio Grande 2/1/14-4/30/14. **Comments:** Country Legend is a flashy painted up Longhorn heifer. Her Grand Dams are Delta Vixex on the top and Country Girl on the bottom. She is bred to JP Rio Grande or to Country Chex, either way you will get a calf with loads of genetic potential.



**Breeding Information:** Heifer calf born 4/11/14 by Country Chex. Exposed to Burkett 6/1/14-9/25/14. **Comments:** DC Bueno Tango is a flashy Cowboy Chex daughter. Her horns are going up, but it looks like they will roll. If you have a little time and patience, this girl just might grow into a really special big horned cow one day. To sweeten the pot a bit, she has a heifer calf at side dob 4/1/14 sired by Country Chex, Joe'