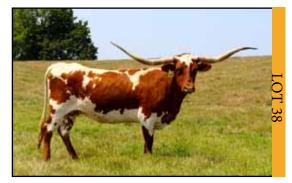

powerful pedigree out of Boomerang CP and Starlight who once was the longest cow in the breed. This cow is a proven producer. She was A.I.'d to Cowboy Cassanovia on 7/10/14 for what promises to be an outstanding calf.







Breeding Information: Heifer calf born 5/9/14 by Country Chex. Exposed to Rio Magic 5/15/14 -9/25/14.

**Comments:** RRR Miss Gladys 032 is only a 4 year old measuring 71" ttt this past June. Her horn set is outstanding and we believe she will mature into a really "big horned" Longhorn cow. She is a daughter of Rio Bravo Chex and Dick Lowe breeding on the bottom. She has a heifer calf at side dob 5/9/14 sired by Country Chex and she is bred back to Rio Magic, a young bull with a powerful pedigree. This is cow could become a gold mine for the fortunate new owner.













Panther Creek Longhorns Dispersal Sale











J.R. GRAND SLAM JP RIO GRANDE 🔫 TX W LUCKY LADY EOT BOOMJEWELL 862 - HL BOOMERMAN

Breeding Information: Exposed to Country Chex 5/1/14 - 8/16/14.

Comments: Conchita PC433 is yet another great JP Rio Grande heifer and she has a whole lot going for her with her lateral horn set that measured 58.5 " ttt at only 2 1/2 years old. She is out of an outstanding dam named EOT Boomjewell. This heifer is destined for greatness. She is bred to Country Chex, the Hot Playboy son that won the bronze at the HSC last fall.



TEXANA TEQUILA - AWESOME VIAGRA AWESOME BABE

Breeding Information: Bull calf born 4/17/14 by JP Rio Grande. Exposed to JP Rio Grande 4/17/14 - 7/1/14. Exposed to Country Chex 7/5/14 - 9/25/14.

**Comments:** Awesome Tequila