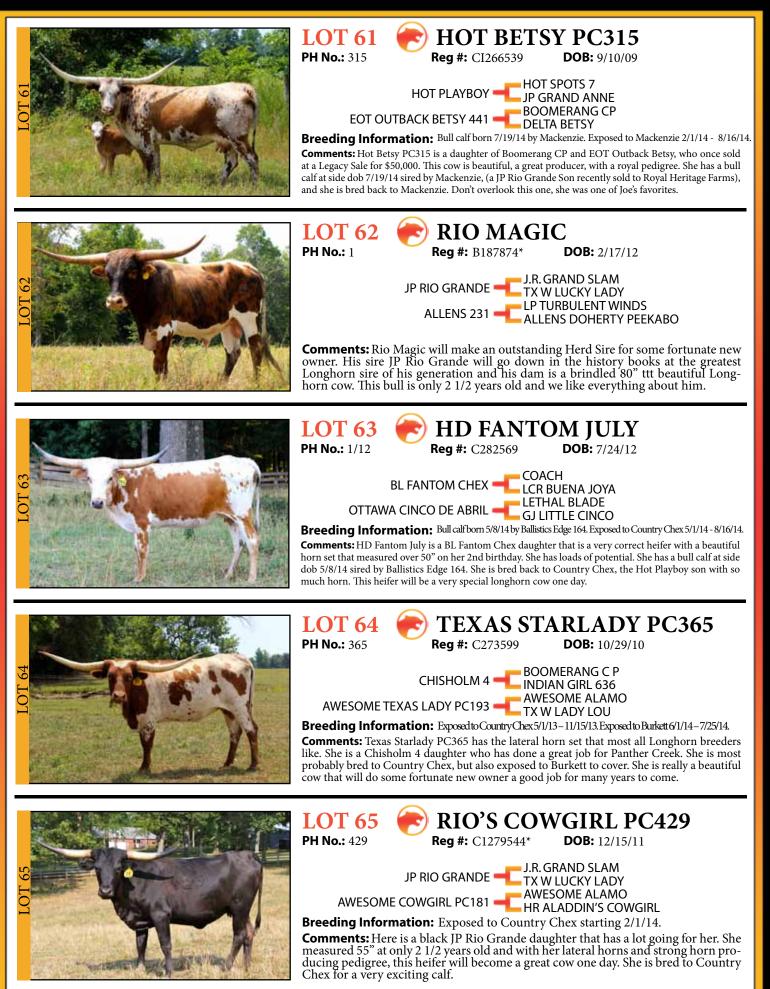

|        | LOT 11<br>PH No.: 251<br>erg #: CI260162<br>SEQUELA PC251<br>DOB: 8/23/08                                                                                                                                                                                                                                                                                                                                                                                                                                                                                                                                                                                                                                                                                                                                                                                                                                                                                                                      |
|--------|------------------------------------------------------------------------------------------------------------------------------------------------------------------------------------------------------------------------------------------------------------------------------------------------------------------------------------------------------------------------------------------------------------------------------------------------------------------------------------------------------------------------------------------------------------------------------------------------------------------------------------------------------------------------------------------------------------------------------------------------------------------------------------------------------------------------------------------------------------------------------------------------------------------------------------------------------------------------------------------------|
|        | AWESOME ALAMO<br>SEQUELA<br>Breeding Information: Exposed to JP Rio Grande 2/1/14 - 7/1/14.<br>Comments: Awesome Sequela PC251 is a daughter of the famous Sequela. She is a<br>beautiful cow, but more importantly she is a great producer. Just look at her heifer<br>in this sale named Hot Sequela PC414. She is bred to either Mackenzie or JP Rio<br>Grande for a very promising calf.                                                                                                                                                                                                                                                                                                                                                                                                                                                                                                                                                                                                   |
| Tot 12 | LOT 12<br>PH No.: 414 Provide the same way to Country Chex, the award winning bull that Joe recently sold to Royal Heritage Farms.                                                                                                                                                                                                                                                                                                                                                                                                                                                                                                                                                                                                                                                                                                                                                                                                                                                             |
|        | LOT 13<br>PH No.: 379<br>AWESOME JAYNE PC206<br>PC ADMIRABLE JAYNE<br>MOT PLAYBOY<br>HOT PLAYBOY<br>HOT SPOTS 7<br>JP GRAND ANNE<br>AWESOME JAYNIE PC206<br>C ADMIRABLE JAYNE<br>Breeding Information: Exposed to Rio Magic 5/1/14 – 9/25/14<br>Comments: Awesome Jaynie PC379 is an outstanding Hot Playboy daughter. She measured 65.75 ttt this past June, at less than 3 1/2 years old. She is going to mature into a very "Big-Horned" Longhorn Cow.<br>She has a pretty heifer calf that sells in the next lot behind her in the auction. She is bred to Rio Magic, a<br>great young JP Rio Grande son out of an 80" ttt brindle cow.                                                                                                                                                                                                                                                                                                                                                    |
| Iot 14 | LOT 14<br>PH No.: 29 BURKETT'S JAYNIE PC29<br>Reg #: C1288527* DOB: 10/2/13<br>BURKETT JP RIO GRANDE<br>JBM RITZY BECCA<br>HOT PLAYBOY<br>AWESOME JAYNIE PC379 HOT PLAYBOY<br>AWESOME JAYNIE PC379 KWESOME JAYNIE PC206<br>Breeding Information: Not exposed.<br>Comments: Burkett's Jaynie PC29 is a gorgeous heifer out of Burkett, (a JP Rio<br>Grande son with RRR Miss Becca as his Grand Dam) and her dam is a fantastic<br>longhorn cow in every way, she sells one lot in front of her. This little girl could grow<br>up to be an outstanding Longhorn cow one day.                                                                                                                                                                                                                                                                                                                                                                                                                   |
| Fage 8 | LOT 15<br>PH No.: 26 RIVERFORKS QUEEN OF CLUBS<br>Reg #: C1237866 DOB: 2/23/06<br>KING OF CLUBS GUNMAN<br>J. R. J. S.<br>GUNFIGHTER<br>HORSESHOE J ACCLAIM GUNFIGHTER<br>HORSESHOE J ACCLAIM GUNFIGHTER<br>HORSESHOE J ACCLAIM GUNFIGHTER<br>HORSESHOE J SHOWLL<br>Breeding Information: Bull calf born 4/17/14 by JP Rio Grande A.I2d to Cowboy Tuff Chex on 7/10/14.<br>Comments: Riverforks Queen of Clubs is a drop dead gorgeous cow with 80° of tip to tip horn. She is an<br>outstanding producer, just look at her heifer in this sale, Riverforks Queen PC18. There is not a hole in<br>this cow, just look at her, she is amazing. She has a bull calf at side dob 4/17/14 sired by JP Rio Grande for<br>what is almost a sure thing for a future herd sire. Joe A.I2d her to Cowboy Tuff Chex, the longest horned<br>bull in the breed, on 7/10/14. for what could become one of the most outstanding Longhorn calves ever<br>to be born.<br>Panther Creek Longhorns Dispersal Sale |