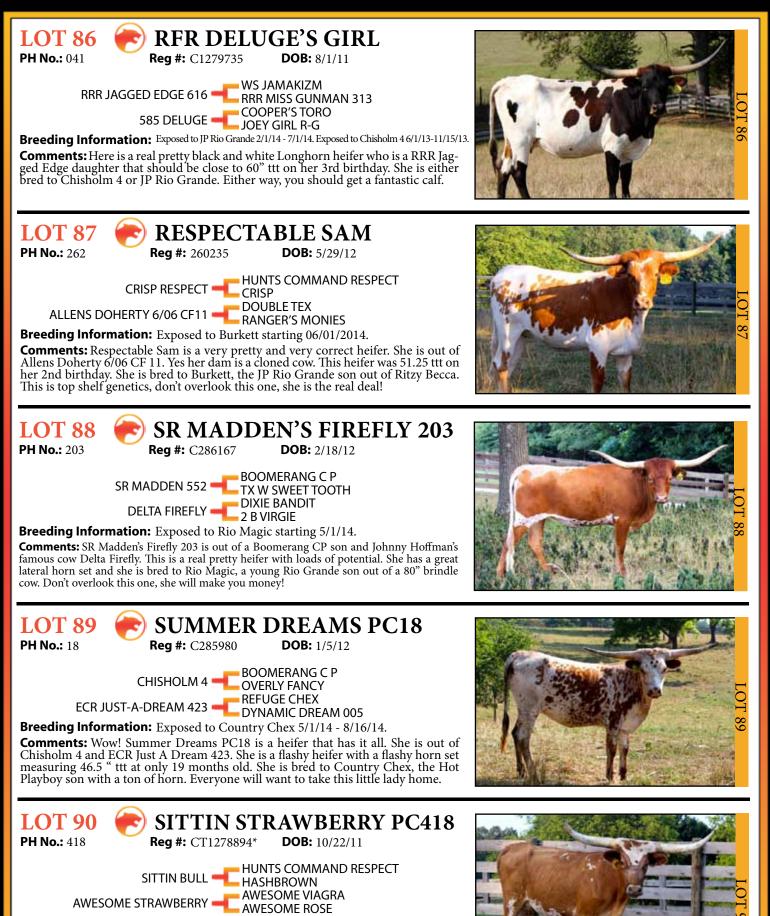

ery lateral horns and on the bottom she is out of the 585 Deluge cow that has been such a great proven producer. She has a bull calf at side dob 5/7/14 sired by Country Chex and she is bred back to Rio Magic, the JP Rio Grande son that is out of the 80" brindle cow. This will be a very special longhorn cow one day.

















**Breeding Information:** Exposed to JP Rio Grande 2/1/14 - 7/1/14. **Comments:** RM Super Lady 378 could win a photo contest for the prettiest Longhorn cow. Just look at how feminine she is. Joe bought her from Ben Gravett just before Ben passed away, and then Joe didn't get too much time to enjoy her afterwards. She is bred to JP Rio Grande for what should be an outstanding calf. She is as pretty in person as she is in this photo.

WS ZOOM

**LOT 66** 









**Breeding Information:** Heifer calf born 3/28/14 by Country Chex. Exposed to Country Chex 5/1/14 -8/16/14. **Comments:** Sittin Strawberry PC418 has a Royal Pedigree, sired by Sittin Bull and her dam is Awesome Strawberry. This heifer just could be the next great producer in the Longhorn breed with a pedigree like this. It appears that she broke the tip of her horns, and even with that she measured 57.5" ttt at only 32 months old. She will mature into a really big horned cow. To sweeten things up even more, she has a heifer calf at side dob 3/28/14 sired by Country Chex, the HSC winning bull and she was bred back the same way to Country Chex.





**Breeding Information:** Exposed to Country Chex 5/1/14 - 8/16/14. exposed to JP Rio Grande 2/1/14-4/30/14. **Comments:** Country Legend is