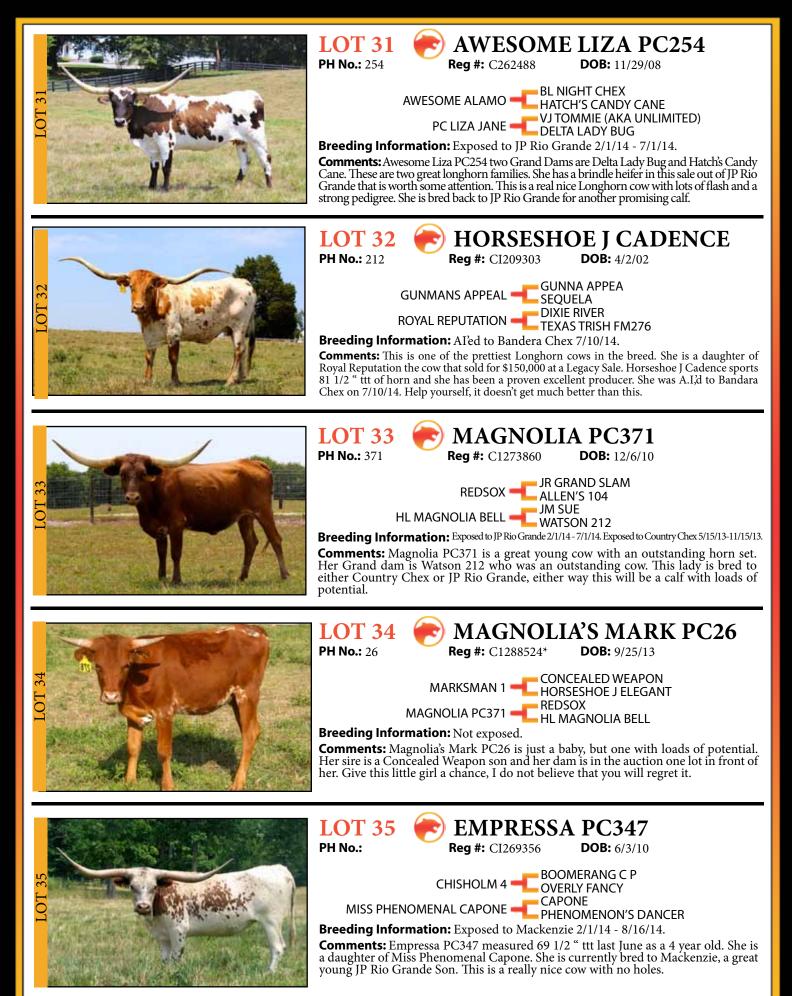

MARKSMAN 1 CONCEALED WEAPON HORSESHOE J ELEGANT HOT FANCY PC389 COVERLY FANCY

Breeding Information: Not exposed.

**Comments:** Fancy Mark PC27 is a pretty little heifer out of Marksman 1, (a Concealed Weapon son) and Hot Fancy PC389. Take a good look at this one when you get to the sale, you might just want to take her home with you.