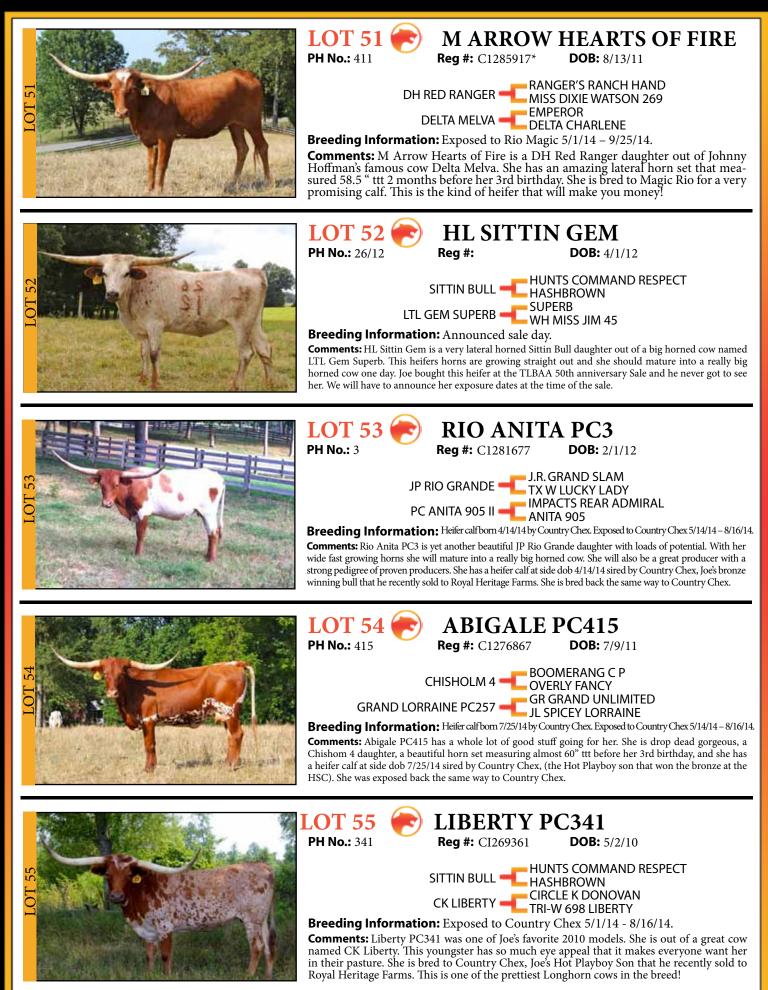

ht who once was the longest cow in the breed. This cow is a proven producer. She was A.I.'d to Cowboy Cassanovia on 7/10/14 for what promises to be an outstanding calf.







Breeding Information: Heifer calf born 5/9/14 by Country Chex. Exposed to Rio Magic 5/15/14 -9/25/14.

**Comments:** RRR Miss Gladys 032 is only a 4 year old measuring 71" ttt this past June. Her horn set is outstanding and we believe she will mature into a really "big horned" Longhorn cow. She is a daughter of Rio Bravo Chex and Dick Lowe breeding on the bottom. She has a heifer calf at side dob 5/9/14 sired by Country Chex and she is bred back to Rio Magic, a young bull with a powerful pedigree. This is cow could become a gold mine for the fortunate new owner.













Panther Creek Longhorns Dispersal Sale











J.R. GRAND SLAM JP RIO GRANDE 🔫 TX W LUCKY LADY EOT BOOMJEWELL 862 - HL BOOMERMAN

Breeding Information: Exposed to Country Chex 5/1/14 - 8/16/14.

Comments: Conchita PC433 is yet another great JP Rio Grande heifer and she has a whole lot going for her with her lateral horn set that measured 58.5 " ttt at only 2 1/2 years old. She is out of an outstanding dam named EOT Boomjewell. This heifer is destined for greatness. She is bred to Country Chex, the Hot Playboy son that won the bronze at the HSC last fall.



TEXANA TEQUILA - AWESOME VIAGRA AWESOME BABE

Breeding Information: Bull calf born 4/17/14 by JP Rio Grande. Exposed to JP Rio Grande 4/17/14 - 7/1/14. Exposed to Country Chex 7/5/14 - 9/25/14.

**Comments:** Awesome Tequila is a very pretty black and white Longhorn Cow. Her