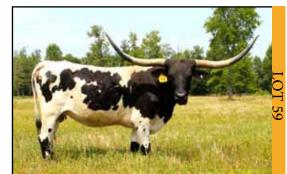

LOT 36

PH No.: 27

### 🖻 MAGIC OSAGE EOT 029

**Reg #:** C1270241\* **DOB:** 4/2/10

MAJESTIC ADMIRAL EOT 29/5 - BOOMERANG C P PC HOT TIME J.R. OSAGE - J.R. GRAND SLAM OSAGE DIXIE PRINCESS

Breeding Information: Bull calf born 6/19/14 by JP Rio Grande. Exposed to Country Chex 7/1/14 till sale.

**Comments:** Magic Osage EOT 029 is one to sit up and take note of. She is only a 4 year old with 73" ttt and one horn turns up. This is going to be a really "big-horned" Longhorn cow when she matures. She has a bull calf at side dob 6/19/14 sired by JP Rio Grande and she was exposed back to Country Chex.