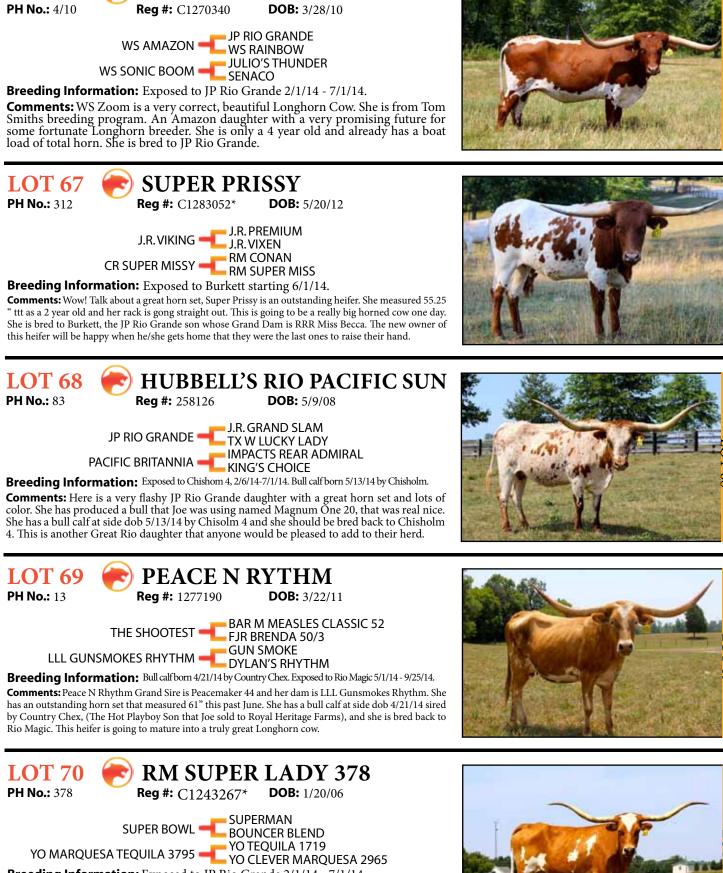

JP RIO GRANDE - J.R. GRAND SLAM TX W LUCKY LADY TEXANA VAN HORNE - DELTA VAN HORNE

Breeding Information: AI'd to Cowboy Tuff Chex 7/10/14.

**Comments:** Shamrock Rock My World is an amazing 4 year old cow. She has an "All Star" pedigree sired by JP Rio Grande and her dam is Texana Van Horne. Her amazing horn set measured 74 1/2 " ttt this past June, one month before her 4th birthday. Joe had her A.I.d on 7/10/14 to Cowboy Tuff Chex, the longest horned bull in the breed. This one is worth a small fortune and every Longhorn breeder in the Country will want to bid on this lady.

**Comments:** Here is a brindle JP Rio Grande daughter. Her horns are heading up, but after a close inspection, we believe that they will roll out. Be patient with this youngster and watch her mature into a really special Rio daughter. She is bred to Country Chex, the Hot Playboy son with a ton of horn. Don't miss this one, she will be a beautiful Longhorn cow one day.