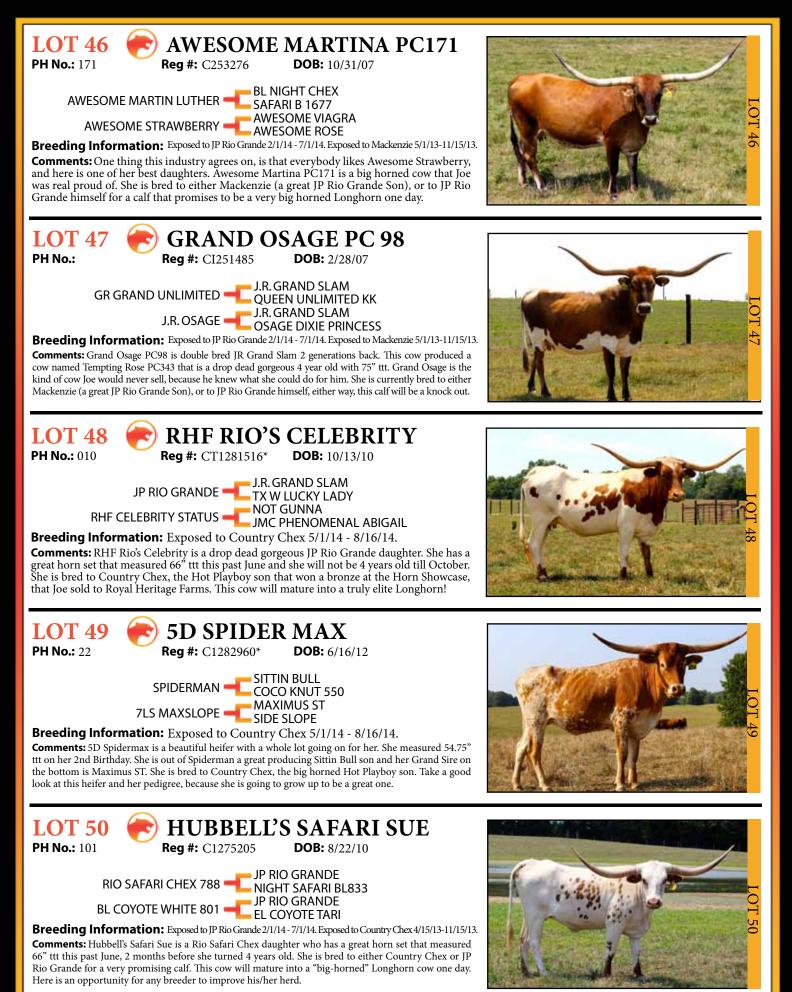

Panther Creek Longhorns Dispersal Sale

J.R. GRAND SLAM JP RIO GRANDE 🔫 TX W LUCKY LADY EOT BOOMJEWELL 862 - HL BOOMERMAN

Breeding Information: Exposed to Country Chex 5/1/14 - 8/16/14.

Comments: Conchita PC433 is yet another great JP Rio Grande heifer and she has a whole lot going for her with her lateral horn set that measured 58.5 " ttt at only 2 1/2 years old. She is out of an outstanding dam named EOT Boomjewell. This heifer is destined for greatness. She is bred to Country Chex, the Hot Playboy son that won the bronze at the HSC last fall.