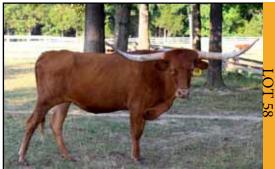

JP RIO GRANDE - J.R. GRAND SLAM TX W LUCKY LADY TEXANA VAN HORNE - DELTA VAN HORNE

Breeding Information: AI'd to Cowboy Tuff Chex 7/10/14.

**Comments:** Shamrock Rock My World is an amazing 4 year old cow. She has an "All Star" pedigree sired by JP Rio Grande and her dam is Texana Van Horne. Her amazing horn set measured 74 1/2 " ttt this past June, one month before her 4th birthday. Joe had her A.I.d on 7/10/14 to Cowboy Tuff Chex, the longest horned bull in the breed. This one is worth a small fortune and every Longhorn breeder in the Country will want to bid on this lady.