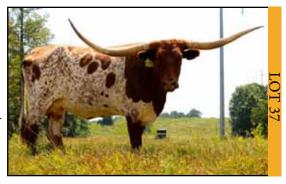

a powerful pedigree out of Boomerang CP and Starlight who once was the longest cow in the breed. This cow is a proven producer. She was A.I.'d to Cowboy Cassanovia on 7/10/14 for what promises to be an outstanding calf.







Breeding Information: Heifer calf born 5/9/14 by Country Chex. Exposed to Rio Magic 5/15/14 -9/25/14.

**Comments:** RRR Miss Gladys 032 is only a 4 year old measuring 71" ttt this past June. Her horn set is outstanding and we believe she will mature into a really "big horned" Longhorn cow. She is a daughter of Rio Bravo Chex and Dick Lowe breeding on the bottom. She has a heifer calf at side dob 5/9/14 sired by Country Chex and she is bred back to Rio Magic, a young bull with a powerful pedigree. This is cow could become a gold mine for the fortunate new owner.













Panther Creek Longhorns Dispersal Sale











J.R. GRAND SLAM JP RIO GRANDE 🔫 TX W LUCKY LADY EOT BOOMJEWELL 862 - HL BOOMERMAN

Breeding Information: Exposed to Country Chex 5/1/14 - 8/16/14.

Comments: Conchita PC433 is yet another great JP Rio Grande heifer and she has a whole lot going for her with her lateral horn set that measured 58.5 " ttt at only 2 1/2 years old. She is out of an outstanding dam named EOT Boomjewell. This heifer is destined for greatness. She is bred to Country Chex, the Hot Playboy son that won the bronze at the HSC last fall.



TEXANA TEQUILA - AWESOME VIAGRA AWESOME BABE

Breeding Information: Bull calf born 4/17/14 by JP Rio Grande. Exposed to JP Rio Grande 4/17/14 - 7/1/14. Exposed to Country Chex 7/5/14 - 9/25/14.

**Comments:** Awesome Tequil