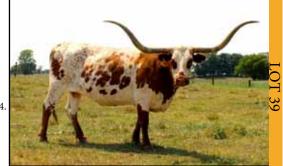

owerful pedigree out of Boomerang CP and Starlight who once was the longest cow in the breed. This cow is a proven producer. She was A.I.'d to Cowboy Cassanovia on 7/10/14 for what promises to be an outstanding calf.







Breeding Information: Heifer calf born 5/9/14 by Country Chex. Exposed to Rio Magic 5/15/14 -9/25/14.

**Comments:** RRR Miss Gladys 032 is only a 4 year old measuring 71" ttt this past June. Her horn set is outstanding and we believe she will mature into a really "big horned" Longhorn cow. She is a daughter of Rio Bravo Chex and Dick Lowe breeding on the bottom. She has a heifer calf at side dob 5/9/14 sired by Country Chex and she is bred back to Rio Magic, a young bull with a powerful pedigree. This is cow could become a gold mine for the fortunate new owner.













Panther Creek Longhorns Dispersal Sale











J.R. GRAND SLAM JP RIO GRANDE 🔫 TX W LUCKY LADY EOT BOOMJEWELL 862 - HL BOOMERMAN

Breeding Information: Exposed to Country Chex 5/1/14 - 8/16/14.

Comments: Conchita PC433 is yet another great JP Rio Grande heifer and she has a whole lot going for her with her lateral horn set that measured 58.5 " ttt at only 2 1/2 years old. She is out of an outstanding dam named EOT Boomjewell. This heifer is destined for greatness. She is bred to Country Chex, the Hot Playboy son that won the bronze at the HSC last fall.



TEXANA TEQUILA - AWESOME VIAGRA AWESOME BABE

Breeding Information: Bull calf born 4/17/14 by JP Rio Grande. Exposed to JP Rio Grande 4/17/14 - 7/1/14. Exposed to Country Chex 7/5/14 - 9/25/14.

**Comments:** Awesome Tequila is