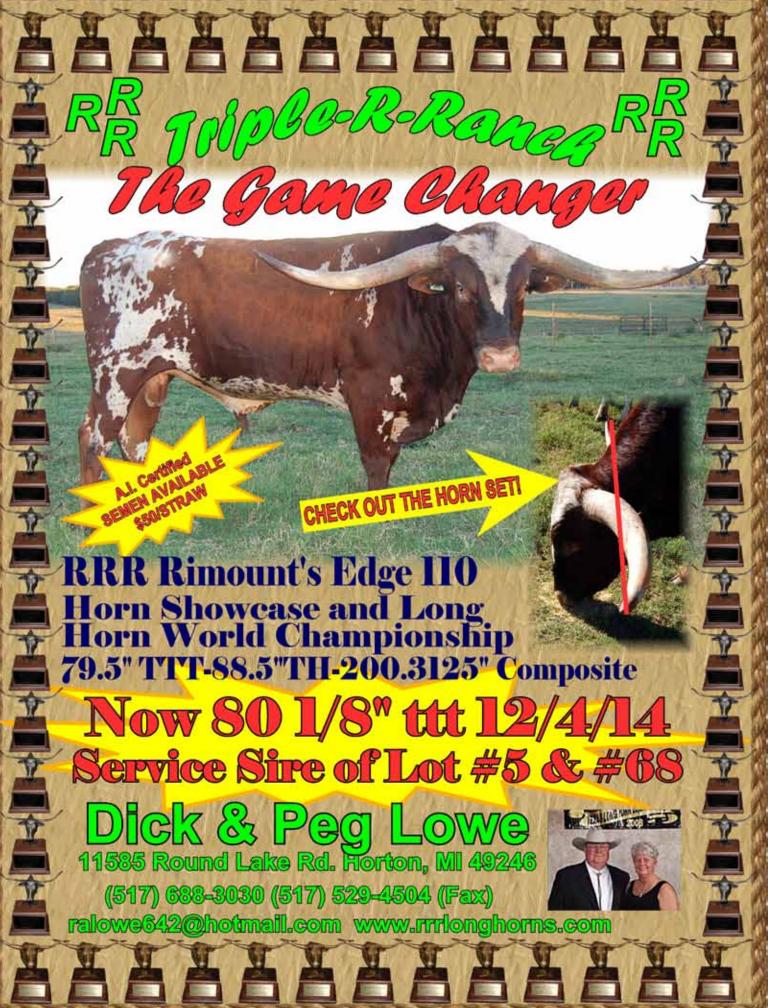

THE SHEET WAS

55<sup>+</sup> TTT at 24 months

NO 23 YEAR DIE MESS

IVR Daily Twinkle Star

DOB: 11/9/12 RJF LONE STAR TEJAS X PPF DAILY GOSSIP

## LOT #H37

IVR Cinnamon Sugar DOB: 5/9/13

LVR LUCKY MALACHI X RRR MISS JUSTINE Z 003 AI'd to Cowboy Catchit Chex on 10/3/14

DAVID & LINDA MILLS | CELL: 512-751-1022 | DLMILLS@LEGENDVALLEYRANCH.COM

WWW.LEGENDVALLEYRANCH.COM

### LVR DAILY TWINKLE STAR

David & Linda Mills, Legend Valley Ranch

PH: 1251

**BREEDING:** Exposed to LVR Brute Force 5/25/14 to 6/21/14.

Exposed to LVR Lucky Malachi 10/12/14 to sale date.

RJF LONE STAR TEJAS {  $\begin{array}{c} \text{TEJAS STAR} \\ \text{HUBBELLS RIO LINDA} \end{array}$ 

PPF DAILY GOSSIP { PPF GUN MAKER MORE THAN ENOUGH

**COMMENTS:** OCV'd. Beautiful heifer with Bentwood breeding on the top side and a massive bodied/horned cow on the bottom side. She measured 55" TTT a week before her second birthday and should end up with a ton of horn and massive body while still maintaining her femininity. Don't just add TTT to your program...add the package!

### LVR CINNAMON SUGAR

David & Linda Mills, Legend Valley Ranch

**DOB**: 5/9/13

PH: 1353

**REG:** 264150

**BREEDING:** Al'd to Cowboy Catchit Chex on 10/3/14.

LVR LUCKY MALACHI  $\left\{ \begin{array}{l} \text{LLL LUCKY} \\ \text{LLL MAX'S CINDER} \end{array} \right.$ 

RRR MISS JUSTINE Z 003 { RRR GROUND ZERO RRR JITTER SMOKE 531

**COMMENTS:** OCV'd. This is one of the best heifers to come out of our program. She's out of a huge bodied RRR cow with a ton of horn and our main herd sire LVR Lucky Malachi. Measured 44" TTT just shy of 18 months and has been AI'd to one of the greatest bulls in the industry - Cowboy Catchit Chex!