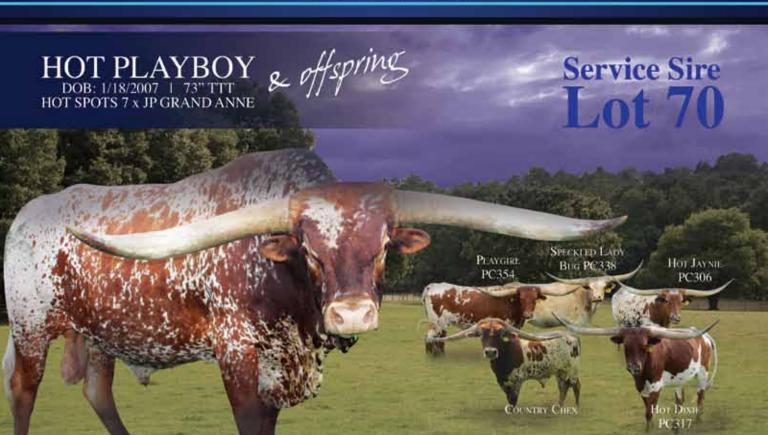

### **HUBBELLS 20 GAUGE -SEMEN LOT**

Hubbell/Mast/Helm Partnership

**DOB:** 5/22/12

PH: 20

**REG:** BTI86630

CONCEALED WEAPON {

SHARPSHOOTER 542

HORSESHOE J EXAMPLE

HUBBELL'S RIO GLORY { JP RIO GRANDE

HUBBELL'S MORNING GLORY

COMMENTS: It was clear we had something special with 20 Gauge from early on! He measured an impressive 40.5" TTT at just a little over 12 months and he hasn't slowed down, measuring 75" TTT at 31 months and winning all 3 bronzes at the 2014 HSC. As impressive as his horns are, that is not all you are getting with 20 Gauge. He is the 2013 and 2014 Southeastern Futurity Champion and the 2014 TILA Futurity Champion. His sire, 82" TIT Concealed Weapon, is one of the hottest bulls in the breed right now and he brings incredible, super cows like Horseshoe J Example, who is nearing 90" TIT, Horseshoe J Charm 78" TIT and Dixie Charlene. 20 Gauge's dam, Hubbells Rio Glory is a heavy milking, brindle, 82" TIT daughter of the great JP Rio Grande. 20 Gauge is one of the few bulls that truly pack color, conformation, horn and pedigree all in one beautiful, well-mannered package that will help any breeder at measuring competitions, futurities or the show ring! Thank you for your consideration in adding 20 Gauge genetics to your herd, you won't be disappointed!