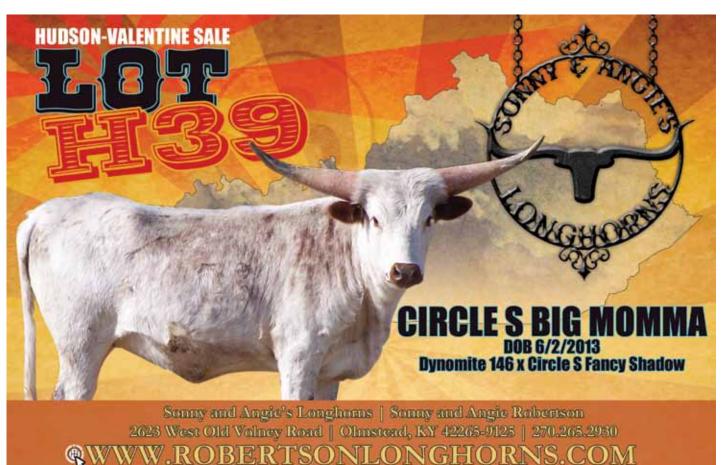

### **CIRCLE S BIG MOMMA**

Sonny & Angie Robertson, Robertson Longhorns

**PH:** 142 **DOB:** 6/2/13

**REG:** CI290634

**BREEDING:** Not exposed.

DYNOMITE 146 { DH RED RANGER FL BIG MAMA 1 CF9

CIRCLE S FANCY SHADOW  $\{ \begin{array}{l} {
m ROUNDUP'S\ SHADOW} \\ {
m RED\ HOT\ CILE\ PEPPER} \end{array}$ 

**COMMENTS:** OCV'd. Circle S Big Momma comes from a pedigree that produces the horn you are looking for. She is gentle and easy to work with. Big Momma is being offered to you unexposed so that you may breed her to the bull of your choice. You will love her red roan color and horn base.