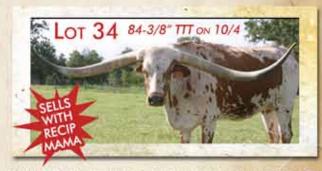

### **HL TUFF'S SUNSHINE**

Bill & Elizabeth Hudson, Hudson Longhorns

**DOB:** 10/28/2014

PH: 214

**REG:** Pending

**BREEDING:** Not exposed.

COWBOY TUFF CHEX  $\{ \begin{array}{l} {
m COWBOY\ CHEX} \\ {
m BL\ RIO\ CATCHIT} \end{array} \}$ 

WS SUN STAR { TEJAS STAR WS SUNRISE

COMMENTS: HL Tuff's Sunshine is a product of the flush of WS Sun Star with Cowboy Tuff Chex. This pretty heifer has more potential that perhaps anything we own. WS Sun Star is a 2008 model that measured 83 3/4 "TTT on 11/29/14 and Cowboy Tuff is the longest horned TTT bull in the World. We are very excited about offering this elite heifer at the Hudson/Valentine Sale 2015.

### WS SUN STAR

Bill & Elizabeth Hudson, Hudson Longhorns

**DOB:** 9/11/08

**PH**: 16/8

**REG:** CT256528

**BREEDING:** Al'd to Zeus on 6/26/14. Exposed to Badger 7/25/14 to 10/2/14. TEJAS STAR {  $\begin{array}{l} {\rm STARLINER} \\ {\rm DELTA~VAN~HORNE} \end{array}$ 

WS SUN RISE { JULIO'S THUNDER RISING BLADE

COMMENTS: OCV'd. WS Sun Star is a very special elite Longhorn Cow. Her sire is Tejas Star needs no introduction, and her dam is WS Sun Rise sold for \$42,000 at the Hud/Val Sale in April of 2013. WS Sun Star measured officially 83 11/16" ttt at the 2014 LWC, and is only a 2008 model. We weaned a heifer calf dob 9/23/13 from her sired by Jamakizm that is amazing. We flushed her to Cowboy Tuff and got 6 calves. We are offering one of these embryo heifer calves in this sale. She was A.I.'d to Mike Bowman's great bull Zeus on 6/26/14 and then covered by Badger. Every serious longhorn breeder should take a long hard look at WS Sun Star.