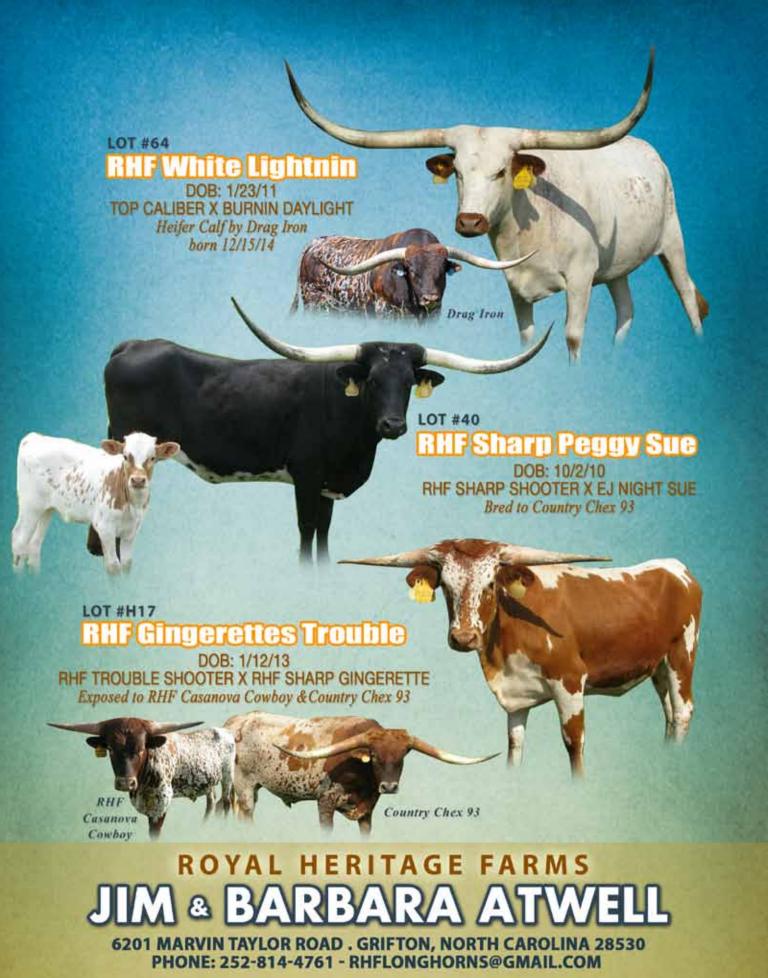

### Jim and Barbara Atwell

Royal Heritage Farm 6201 Marvin Taylor Rd Grifton, NC 28530 252-814-4761 rhflonghorns@gmail.com Lots H17, 40, 64

### RHF GINGERETTES TROUBLE

Jim & Barbara Atwell, Royal Heritage Farm

**DOB:** 1/12/13 **PH:** 30 **REG:** CI283941

**BREEDING:** Exposed to RHF Casanova Cowboy 8/5/14 to 9/5/14.

Exposed to Country Chex 93 2/1/14 to sale date.

RHF TROUBLE SHOOTER  $\{ \begin{array}{l} {\rm RHF\,SHARP\,SHOOTER} \\ {\rm RHF\,CELEBRITY\,STATUS} \end{array}$ 

RHF SHARP GINGERETTE  $\{ \begin{array}{l} {
m RHF\,SHARP\,SHOOTER} \\ {
m ZD\,DELTA\,GINGER} \end{array}$ 

**COMMENTS:** OCV'd. This is the Flashiest 2013 heifer that we raised! She missed placing first at the 2014 G&G Fall Futurity by one point. Her dam is probably the best Sharp Shooter daughter that we own. She goes back to the legendary Phenomenon Abigail cow both top and bottom. We sold her grand-dam ZD Delta Ginger to the Craft Ranch.

# RHF SHARP PEGGY SUE

Jim & Barbara Atwell, Royal Heritage Farms

**DOB:** 10/2/10

**REG:** CI272914

**PH**: 006 BREEDING: Exposed to Country Chex 93 8/5/14 to 9/5/14.

 $\begin{array}{ll} \text{RHF SHARP SHOOTER} \{ & \begin{array}{ll} \text{TOP CALIBER} \\ \text{BURNIN DAYLIGHT} \end{array} \end{array}$ 