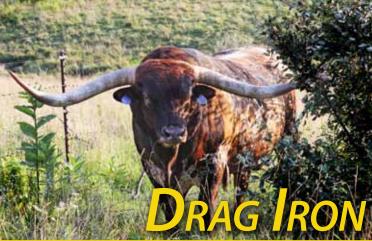

BROKEN FRUIT

**Drag Iron** weighing in at 2260 lbs with a twisty spread of 84 5/8" promises that Broken Fruit will give birth to a bright brindle heifer calf right on time. That is what he said, but -- nothing is darker than the inside of a cow. Drag Iron semen \$100.

**Broken Fruit** is a normal sized cow by famous complete sire, Winchester. She is young, confident and has more on her plate than a Scandinavian smorgasbord. She is a personal friend of Drag Iron - don't ask for an explanation.