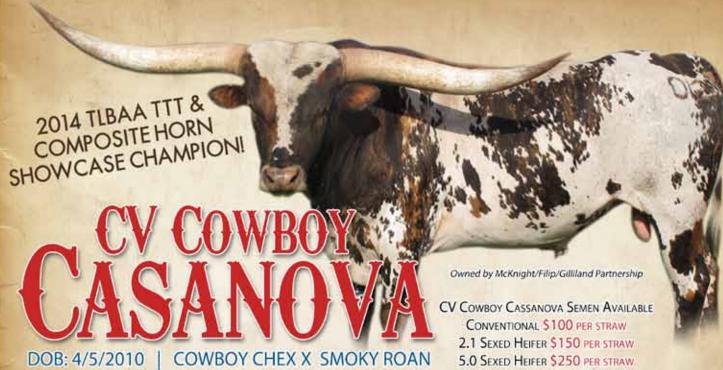

### 7 BAR PEACHES LILY, OF HE

8/4/12
JP Rio Grande
x Peach Brandy ST (also selling, below)
56.625" TTT @ 25 months
Predicts to 83" TTT
Al'd to CV Cowboy Casanova

### -CV-COWBOY-CASANOVA-

4/5/2010 Cowboy Chex x Smoky Roan

### 7 BAR PEACHES LILLY

Davis Green, 7 Bar Longhorns

**DOB:** 8/4/12

PH: 124

**REG:** CTI283025

BREEDING: AI'd to CV Cowboy Casanova.

JP RIO GRANDE { J.R. GRAND SLAM TX W LUCKY LADY

PEACH BRANDY ST { CHUCKWAGON PEACHES

COMMENTS: OCV'd. Beautiful JP Rio Grande daughter. Stacked pedigree with Chuckwagon and Tabasco on the bottom. Lilly measured 56.625" TTT at 25 months, she predicts to be 83"+. Lilly won her class and a rifle at the ITTLA Oklahoma Futurity. She is out of my best producing cow, Peach Brandy ST (also in the sale). Millennium Futurity eligible.

# CASANOVA'S DREAMER

Lynn Struthoff, Struthoff Ranch

**REG:** pending **PH:** 377 **BREEDING:** Exposed to Hubbell's Rio 007 12/1/14 to 3/1/15.

CV COWBOYS CASANOVA {  $\begin{array}{l} \text{COWBOY CHEX} \\ \text{SMOKY ROAN} \end{array}$ 

SUNNY'S DREAM GIRL 372 {  ${\rm MARROW\ DREAM\ MAKER\ 1\ CF\ 4}\over {\rm FGR\ SUNNY'S\ HOT\ SHOT}$ 

COMMENTS: OCV'd. Casanova's Dreamer has good lateral horn growth and great confirmation. Her sire CV Cowboy Casanova is over 82" and her dam is nearing 80". This heifer is exposed to Hubbell's Rio 007 for a fall 2015 calf. Don't miss this great heifer. She will be a great addition to any herd. View our website for more information www.struthoffranch.com.

### WS RAINBOW

Allen/Filip Partnership

**DOB:** 5/1/04 **PH:** 7/4 **REG:** 225735

BREEDING: Al'd with heifer sexed semen to CV Cowboy Casanova on 5/2/14.

JULIO'S THUNDER { DON JULIO TARI'S TRANSITION

JAMOCA { CIRCLE K DONOVAN MISS WIDESPREAD 174/61

**COMMENTS:** OCV'd. This is a cow that I never thought we would sell. A phenomenal producer in every aspect. She measures 80" TTT. We have used her in ET and have used 2 sons and a grandson in our program We have also utilized her sister, another great producer. We have enough of this blood in our program so we can offer to share her with the rest of the industry. She is AI bred (sexed female) for a spring calf to CV Cowboy Casanova. Millennium Futurity eligible.

### FL RIO MAXINE

McKnight/Clark Partnership

**DOB:** 6/2/06

**PH**: 10/6

**REG:** CA1239179

BREEDING: AI'd to CV Cowboy Casanova on 10/28/14.

MAXIMUS ST  $\left\{ \begin{array}{l} \text{J.R. GRAND SLAM} \\ \text{MAXI CONFETTI} \end{array} \right.$ 

RIALITO CHIC ST { CHUCKWAGON RITA 2

COMMENTS: OCV'd. It will bring a tear of joy to your eye to see the elegant cow in your pasture. She is tall, smooth, deep bodied, chilled out and loaded with pedigree, color and horn. She measures 78" TTT and comes with a ton of total horn. She is a predictable producing cow. She comes bred to CV Cowboy Casanova. See www.cedarviewranch.com for more info. Millennium Futurity eligible.