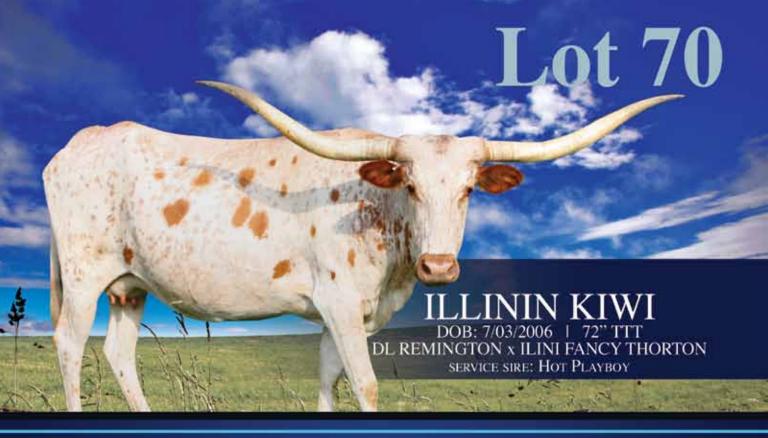

## DH TARI CHEX

Hoosier Longhorns

**DOB**: 9/9/10

**PH**: 01

**REG:** CI273567

**BREEDING:** Exposed to Cowboy Chex 6/30/14 to 10/1/14.

DUPREE CHEX 792  $\left\{ \begin{array}{l} \mbox{JP RIO GRANDE} \\ \mbox{POCO LADY BL} \end{array} \right.$ 

BL RIO TARI 793 { JP RIO GRANDE DELTA TARI

**COMMENTS:** Your chance at a proven producer you can build an elite herd around. She is a multiple bronze winner...76-1/4" TTT and over 90" of Total Horn at 51 months. Tari Chex has color, size and perfect milking ability. She has had two heifers and we are retaining her 2014 calf. She is bred to Cowboy Chex for a calf that will have size and horn predictability!