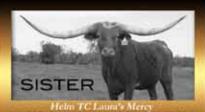

## LIKE Danghter

LOT #H16

SIRE: DUPREE CHEX

SELLS BRED TO:

HUBBELLS 20 GAUGE (SEE OPPOSITE PAGE)

Helm TC.Laura's Mercy 2010 Model who Sold for \$48,000 at '14 Sale Over 80" TTT Owned by Bentwood Ranch

eim's Laura's Dark Moel 2010 Model 70" TTT & 100" TH