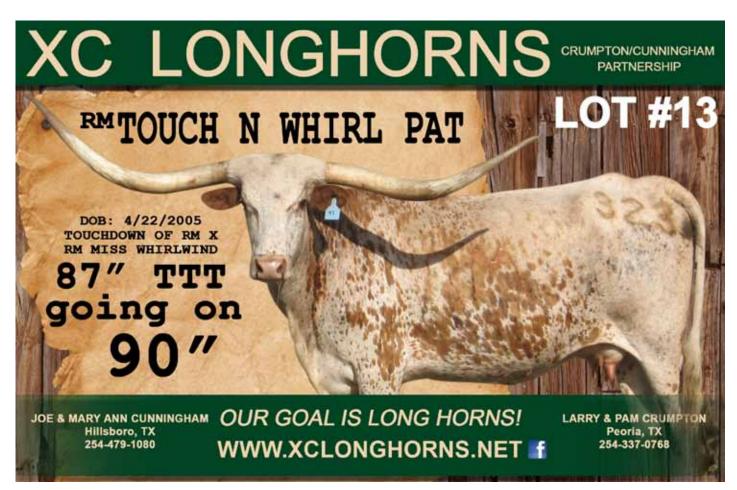

### RM TOUCH N WHIRL PAT

Crumption/Cunningham Partnership

**DOB:** 4/22/05 **PH**: 323 **REG:** CI2355904

BREEDING: AI'd to Tuff Chex in December. Exposed to XC Rio Andy

1/1/15 to sale date.

TOUCHDOWN OF RM { SUPER BOWL UNCURLED

RM MISS WHIRLWIND  $\left\{ egin{array}{ll} YO & CLASSIC REDMAC 1722 \\ YO & WINDY STAR 4330 \end{array} 
ight.$ 

COMMENTS: OCV'd. One of the truly elite TX longhorns. Out of Red McCombs' herd. Multiple HSC winner—over 100" TH, 87" TTT. AI'd early Dec 2014 to Cowboy Tuff Chex. By the time this calf is weaned, Pat will probably be a member of 90" sorority. This calf will have 90-90 percentage XC Longhorns.