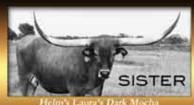

## LIKE Danghter

LOT #H16

SIRE: DUPREE CHEX

SELLS BRED TO:

HUBBELLS 20 GAUGE (SEE OPPOSITE PAGE)

Helm TC.Laura's Mercy 2010 Model who Sold for \$48,000 at '14 Sale Over 80" TTT Owned by Bentwood Ranch

eim's Laura's Dark Moel 2010 Model 70" TTT & 100" TH