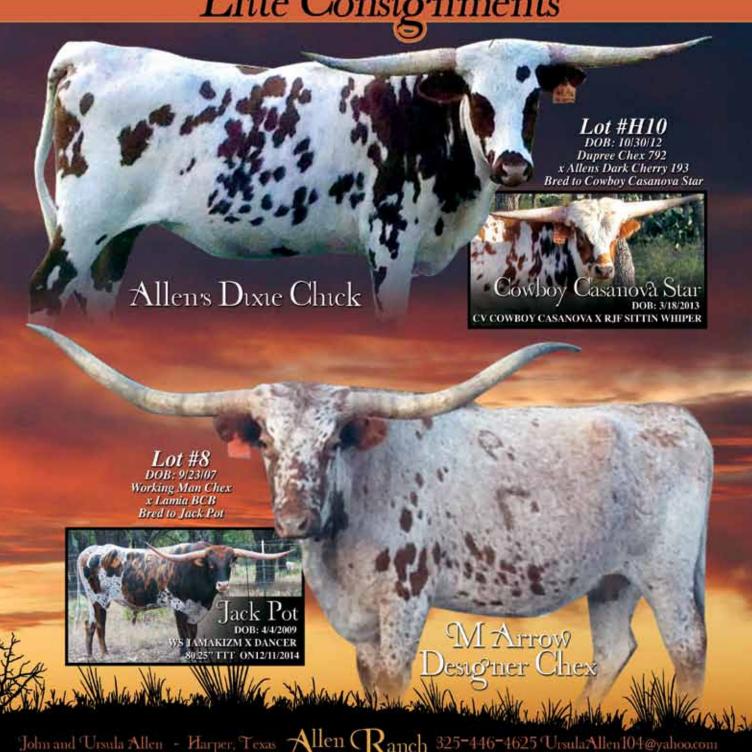

### **ALLENS DIXIE CHICK**

John & Ursula Allen, Allen Ranch

**DOB:** 10/30/12

PH: 41/12

**REG:** CI287743

**BREEDING:** Not exposed.

ALLENS DARK CHERRY 193 { DARK STAR CHEX SR DIXIE CHERRY

COMMENTS: OCVd. This is a heifer with tremendous eye appeal and a pedigree made in heaven. Her sire is out of perhaps the greatest bull ever. JP Rio Grande crossed on the great Loomis cow Poco Lady BL. Predictability as well as exceptional horn genetics are found in the top and bottom of her pedigree with her dam being one of our all time greatest producers, Allens Dark Cherry a daughter of SR Dixie Cherry, one of the best cows we ever owned and one with Hoffman breeding. If you are looking for a exceptional heifer look no further.

### John and Ursula Allen

Allen's Ranch 2068 S. Laird Rd Harper, TX 78631 512-413-4813 ursulaallen104@yahoo.com Lots H10, 8